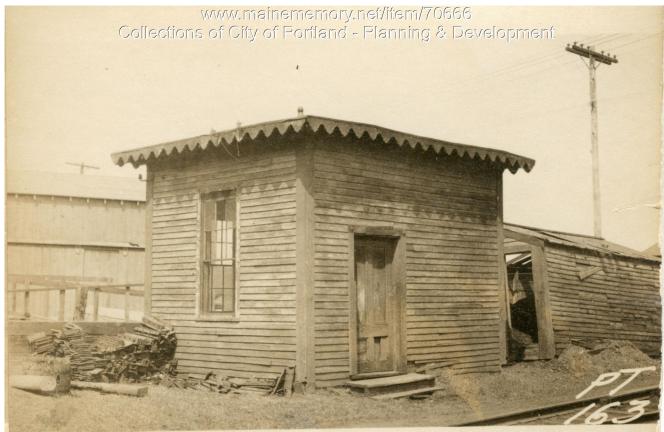

## 1924 Portland Tax Records: Employees Bldg, Preble Street Yard, Portland, 1924

9. Portland, Assessment 19 Name Owner Street .... No .. Block 34-D-1 .....Lot ... Use of Bldg. Employees building Name Ha Tenants and Rooms One (closed) Rentals ..... Age ..... Condition of Repair ...... C Class Bungalow Single House Two family Three family Apartment Store Building Office " Factory Exterior Clapboards Siding Shingles Stucco Paper Tapestry Brick Com. Brick Galv. Iron Stone Plumbing Common Individual Open Set tubs Finish Plain Hardwood Office " Factory " Storage " Stables Garage, private Garage, public Theatre Club House Cottage Halls Wood Terrazzo Marble Stone Terra Cotta Concrete Heating Stove Furnace Hot Water Steam Marbie Roof — Roofing Shingle Slate Gravel Prepared Asbestos Flat Hip Gable Dormers Foundation Brick Stone Light Concrete Pile Gas Electric Basement Full Cement Floor Waterproof Windows Plain Glass - Was Wire Glass Shutters Floor Common Hardwood Re-Concrete Concrete Slab Waterproof Construction Frame Brick Tile Blocks Stucco, Re-Concrete Mill Miscellaneous Elevator Sprinkler Fire Escape Refrigerator Vacuum Cleaner Safes and Vaults Telephone Equip. Ceiling Plaster Metal Panelled Rough Steel Frame Height 13 6 Ground Area ..... Cubic Feet ..... Unit .. .....cts. Utility Dep. .... (36) Sound Value, \$ M Value, Dep. ..... ..... Interior..... ... Alley Land...... Corner..... Front ..... ..... Depth ..... ....ft. COMPUTATION 1/22/36 stell standing Multiplier Coefficient Area Year Unit Coefficient Land Value 19 Surveyed by Albert W. Waterma irveyor (Remarks on other Side) 6-20

**Remarks** about Buildings oyees building ~1876~1 Story ~12'x16'-Fra Cu. Ft Cast Rep. Value Less Dep 443 190 HS of 1916 North Bldg WI 12.8' × 16.3 × 13.5 - 2817 Cort Corridation 12.8 × 16.3 × 5 = 1043 " Platter 6 × 9' = 54 # **Remarks** about Land **Remarks** about Personal Property 190761-116 3 | Duilding Volumns Checked 4 Cuttong Values Placed 5 Fullting Values Extended 6 Land Chily Questionaire Made

## 1924 Portland Tax Records: Employees Bldg, Preble Street Yard, Portland, 1924

| Owner:           | Portland Terminal Company                    |
|------------------|----------------------------------------------|
| Address:         | Preble Street Yard, Bayside, Portland, Maine |
| Use:             | Employees Bldg                               |
| Local Code:      | Block 34D Lot 1 Book 62 Page 6               |
| MMN item number: | 70666                                        |