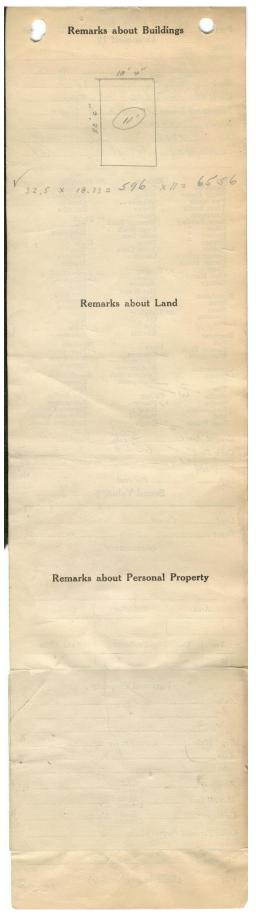

## 1924 Portland Tax Records: 155 Preble Street, Portland, 1924

Portl 1, /2 1 ne Assessment 19 Name Seaver Lumber er Owner Pre.h. ..... No....15 5 Street ..... Block \_\_\_\_\_\_ 30- D-.....Lot ...... Tenants and Rooms 1 room - 6 stalls Rentals ...... owner VZ Condition of Repair Gaad Class Bungalow Single House Two family Three family Apartment Exterior // Clapboards Siding Individual Shingles Open Stucco Set tubs Paper Paper Tapestry Brick <sup>#0</sup> Finish Com. Brick Plain Galv. Iron Hard Apartment Store Building Store Building Tapestry Office "Com. Br Factory "Galv. Irc Storage "Stone -Stables Terra Co Garage, public Theatre **A Heating** Club House Cottage Furnace Hot Wat Plain Hardwood Halls Wood Terrazzo Marble Stone Terra Cotta Concrete Marble Roof – Roofing Slate Gravel Prepared Asbestos Flat Hip Gable Dormers Stove Furnace Hot Water Steam Foundation Brick Stone no Light Oil Concrete Pile Gas Electric Basement Full Cement Floor Waterproof Windows Plain Glass Wire Glass Shutters Floor Floor Common Hardwood Re-Concrete Concrete Slab Waterproof Construction Miscellaneous Elevator Sprinkler Fire Escape Refrigerator Vacuum Cleaner Safes and Vaults Telephone Equip. Frame Brick Tile Blocks Stucco Re-Concrete Mill Ceiling Plaster Metal Panelled Rough Steel Frame 596 6556 Ground Area Cubic Feet .... Utility Dep. ... Dep. ..... ....Per cent. Sound Value, \$ 655 650 Land...... Corner...... Interior...... Alley ..... Depth ..... Front ... ....ft. COMPUTATION 101 arase shed ddAreas Multiplier Coefficient Unit Land Value Year Coefficient . 19 Surveyed by \_\_\_\_\_K Case (Remarks on other Side) 12-27