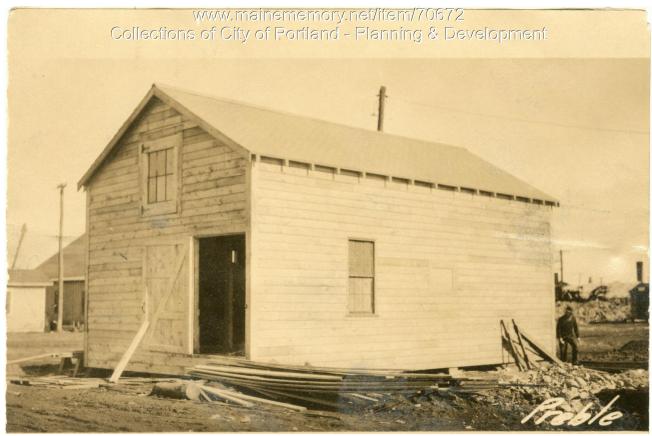

## 1924 Portland Tax Records: 155 Preble Street, Portland, 1924

| <b>Owner:</b>    | Seavey Lumber Company                       |
|------------------|---------------------------------------------|
| Address:         | 155 Preble Street, Bayside, Portland, Maine |
| Use:             | Stable                                      |
| Local Code:      | Block 34D Lot 1 Book 62 Page 12             |
| MMN item number: | 70672                                       |