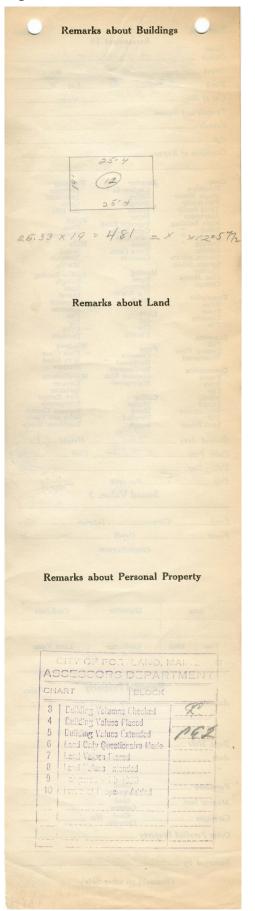

1924 Portland Tax Records: Assessor's Record, 188 Presumpscot Street, Portland, 1924

Port\_d, aine Assessment 19 Name Owner Marv ... No./ Street ..... Use of Bldg. Stahla ... Name... Tenants and Rooms..... Rentals Owner Age ..... Condition of Repair Park Exterior Clapboards Siding Shingles Stucco Paper Tapestry Brick Com. Brick Galv. Iron Stone Terra Cotta Concrete Leating Class Bungalow Single House Two family Three family Apartment Store Building Office " Plumbing Common Individual Open Set tubs Finish Plain Hardwood Factory " Storage " Stables Halls Wood Terrazzo Marble Stables Garage, private Garage, public Theatre Club House Cottage Marbie Roof — Roofing Shingle Slate Gravel Prepared Asbestos Flat Hip Gable Dormers Heating Stove Furnace Hot Water Foundation Brick Stone Concrete Pile Steam Light Oil Gas Basement Full Cement Floor Waterproof Windows Plain Glass Wire Glass Shutters Floor Common Hardwood Re-Concrete Concrete Slab Waterproof Construction Frame Brick Blocks Stucco Re-Concrete Mill Steel Frame Miscellancous Elevator Sprinkler Fire Escape Refrigerator Vacuum Cleaner Safes and Vaults Telephone Equip. Ceiling Plaster Metal Panelled Rough 481 12 Height .... Ground Area ... 5772 Unit. 10 cte Cubic Feet ..... Utility Dep. .....Per cent. Sound Value, \$ 202 Land...... Corner..... Interior..... Alley ..... Depth ..... Front ..... COMPUTATION Coefficient Multiplier Area Coefficient Land Value Year Unit 19 **Personal Property** Value Animals ... ... No. .. \$.... " " " ..... Female .... Dogs, Male .... Year ..... Auto .... " Good Common Furniture ..... Good Common Musical Inst. ..... Carriages ..... Good No. Other Personal Property ..... Surveyed by ...... 201 (Remarks on other Side)