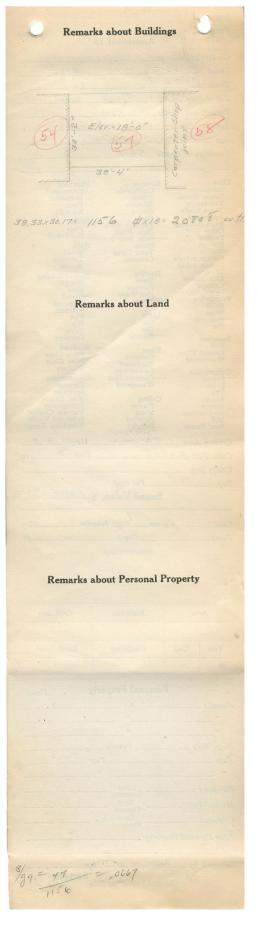

1924 Portland Tax Records: Shop, Presumpscot Street (rear), Portland, 1924

18 Portl\_d, ine Assessment 19 Name Owner Street Street seleno. Block 475- A-Lot / Use of Bldg. Mheel Haus ... Name. Tenants and Rooms. 1- 1. R.M. Rentals Mane - Conner Age About 12 Vea 21 Exterior Clapboards Siding Shingles Stucco Paper Tapestry Brick Com. Brick Galv. Iron-2 st Stone Terra Cotta Concrete Leating Class Bungalow Single House Two family Three family Apartment Plumbing Common Individual Open Set tubs Three family Apartment Store Building Office " Factory " Stables Garage, private Garage, public Theatre Club House Cottage hear House Finish Plain Hardwood Halls Wood Terrazzo Marble Heating Stove Furnace Hot Water Steam Marble Roof — Roofing Shingle Slate Gravel Prepared Asbestos — Flat Hip Gable Dormers Foundation Brick Stone Light Oil Gas Electric Concrete Pile Basement Full Cement Floor Waterproof Floor Common Hardwood Re-Concrete Concrete Slab Waterproof Windows Plain Glass Wire Glass Shutters Construction Miscellaneous Elevator Sprinkler Fire Escape Refrigerator Vacuum Cleaner Safes and Vaults Telephone Equip. Frame Brick Tile Blocks Ceiling Plaster Metal Panelled Rough Sheathed Stucco Re-Concrete Mill Steel Frame Height 18-0 Ground Area ....... Cubic Feet 20808 ..... Unit. 3 ...cts Utility Dep. Per cent. 468 Dep. ..... Sound Value, \$ 1000 ..... Corner..... ... Alley ..... Interior..... Land .... ..... Depth ..... ...=.... ...ft. Front ..... COMPUTATION Area Multiplier Coefficient Year Unit Coefficient Land Value 19 Surveyed by Albert W. and Cimon (Remarks on other Side) 18-26