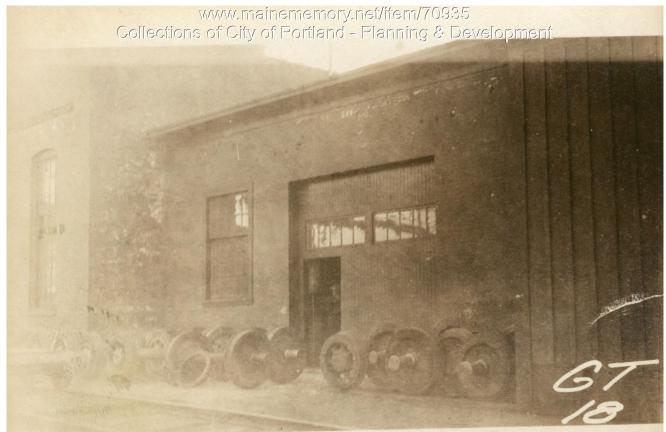

## 1924 Portland Tax Records: Shop, Presumpscot Street (rear), Portland, 1924

| Owner:           | Canadian National Railroad                               |
|------------------|----------------------------------------------------------|
| Address:         | Presumpscot Street (rear), East Deering, Portland, Maine |
| Use:             | Shop - Machine                                           |
| Local Code:      | Block 425A Lot 1 Book 62 Page 18                         |
| MMN item number: | : 70935                                                  |