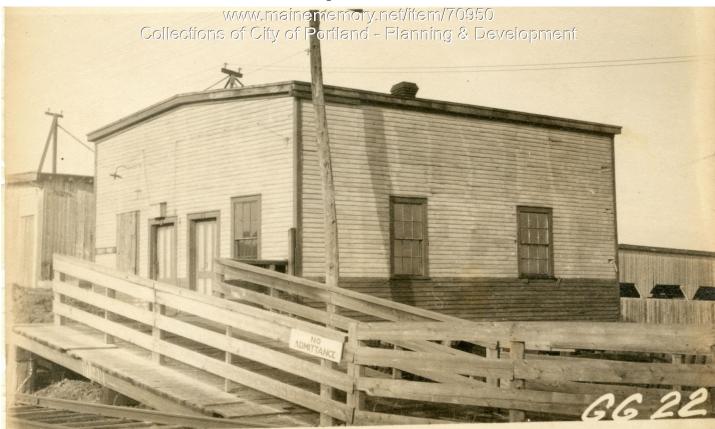

## 1924 Portland Tax Records: Office, Presumpscot Street (rear), Portland, 1924

| Owner:           | Canadian National Railroad                               |
|------------------|----------------------------------------------------------|
| Address:         | Presumpscot Street (rear), East Deering, Portland, Maine |
| Use:             | Office - Stockyard                                       |
| Local Code:      | Block 426B Lot 1 Book 62 Page 7                          |
| MMN item number: | : 70950                                                  |