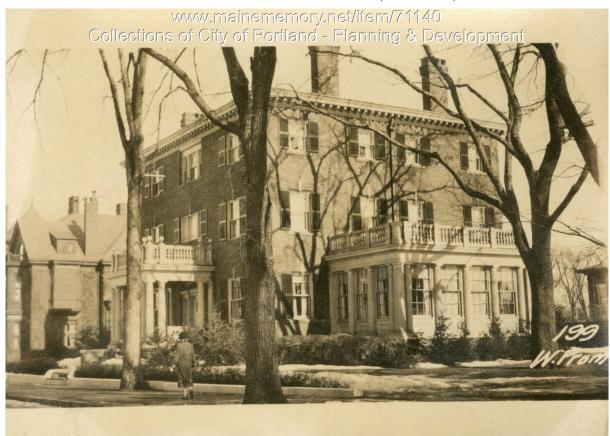

## 1924 Portland Tax Records: 197-201 Western Promenade, Portland, 1924

| Owner:           | Morris McDonald                                      |
|------------------|------------------------------------------------------|
| Address:         | 197-201 Western Promenade, West End, Portland, Maine |
| Use:             | Dwelling - Single family                             |
| Local Code:      | Block 69B Lot 2 Book 62 Page 1                       |
| MMN item number: | : 71140                                              |