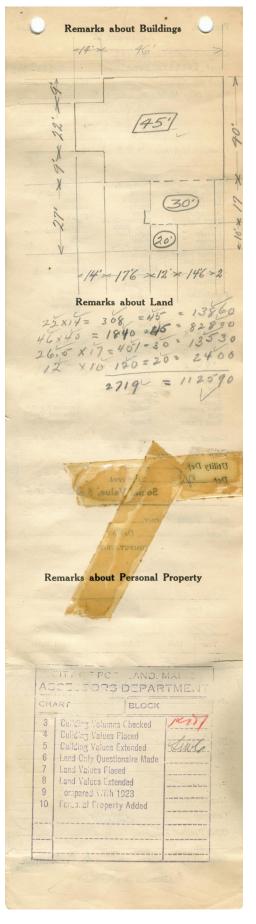

## 1924 Portland Tax Records: 197-201 Western Promenade, Portland, 1924

Port d, ine N Assessment 19 Name OwnerMcDonald Morris 11 Street Western Prom No197-201 Block 6.9. B. Lot \_\_\_\_ Use of Bldg. 12 MI E Later I.N. S. Name ...... Tenants and Rooms OWNER Rentals \_\_\_\_\_\_ 15 - benfinited Condition of Repair 6000 #199 Class Bungalow -Single House Two family Apartment Store Building Office " Factory Exterior Clapboards Siding Shingles Stucco Paper Tapestry Brick - Com. Brick Galv. Iron Stone Terra Cotta Concrete Plumbing Common Individual 4 B ATHS Open Set tubs Finish Plain Hardwood Office " Factory " Storage " Stables Garage, private Garage, public Theatre Club House Cottage Halls Wood Terrazzo Marble Marble Roof — Roofing Shingle Slate Gravel — Prepared Asbestos — Flat Hip Gable Dormers Heating Stove Furnace Hot Water Steam Foundation Brick Stone Concrete Pile Light Oil Gas Electric Basement -Full - Cement Floor Waterproof Windows Plain Glass Wire Glass Shutters Floor Floor Common Hardwood Re-Concrete Concrete Slab Waterproof Construction Miscellaneous Elevator Sprinkler Fire Escape Refrigerator Vacuum Cleaner Safes and Vaults Telephone Equip. Frame Brick Tile Blocks Ceiling Plaster Metal Panelled Rough Stucco Re-Concrete Mill Steel Frame ... Height 45-30-20 7/9,59 Height 45-30-20 2,599 Unit 20 cts Ground Area .. Cubic Feet ..... Utility Dep. Dep. ...... .....Per cent. 5 Sound Value, \$ 25333 Land .... 9.000 ... Corner .......... Interior ....... ..... Alley ..... Depth ..... .....=......ft. Front ..... COMPUTATION Area Multiplier Coefficient Year Unit Coefficient Land Value 10 Surveyed by A. C. MacGER (Remarks on other Side)