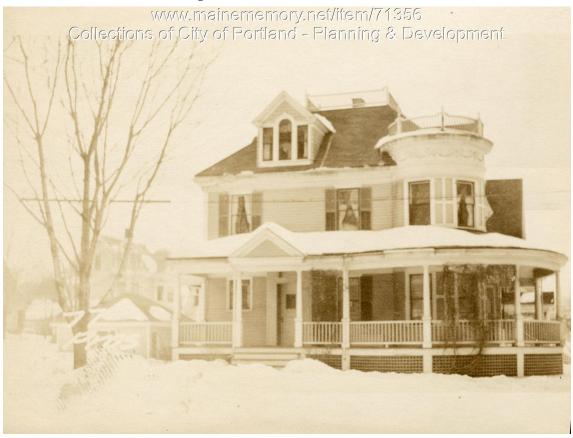

## 1924 Portland Tax Records: 77 Prospect Street, Portland, 1924

Owner:Myrta B. RobinsonAddress:77 Prospect Street, Deering, Portland, MaineUse:Dwelling - Single familyLocal Code:Block 124A Lot 6 Book 63 Page 1MMN item number:71356