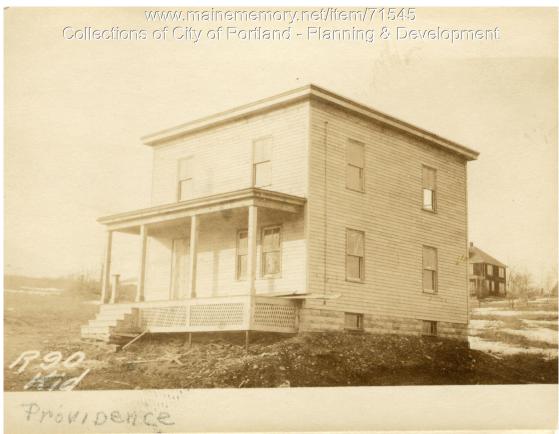

## 1924 Portland Tax Records: 85 Providence Street, Portland, 1924

| <b>Owner:</b>   | Isa D. Taylor                                       |
|-----------------|-----------------------------------------------------|
| Address:        | 85 Providence Street, East Deering, Portland, Maine |
| Use:            | Dwelling - Single family                            |
| Local Code:     | Block 169D Lot 26 Book 63 Page 1                    |
| MMN item number | : 71545                                             |