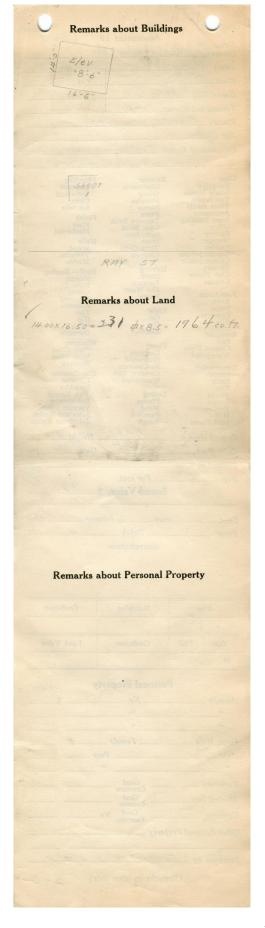

## 1924 Portland Tax Records: Assessor's Record, 127 Ray Street, Portland, 1924

2-24 Port\_d, aine Lot 6-7 Name Osterliers Jehn H Assessment 19 Street Rag No. Block ..... Lot Name. Tenants and Rooms \_\_\_\_\_ Rentals Owner occupie Age 19.20 Condition of Repair Just a rough ND hand materia Exterior Clapboards Siding Shingles Stucco Paper Tapestry Brick Com. Brick Galv. Iron Stone Terra Cotta Concrete - Rough Boards Stove Furnace Hot Water Steam Light Class Bungalow Single House Two family Three family Plumbing Common Individual Open Set tubs Three family Apartment Store Building Office " Factory " Storage Garage, private Garage, public Theatre Club House Cottage Finish Plain Hardwood Hardwood Halls Wood Marble Roof — Roofing Shingle Slate Gravel — Prepared Acbestos Flat Hip Hip — Gable Dormers Windows Foundation Brick Stone Concrete Pile Light Oil Gas Electric Basement Full Cement Floor Waterproof Windows Plain Glass Wire Glass Shutters Miscellaneous Floor Common Hardwood Re-Concrete Concrete Slab Waterproof Construction Frame Brick Tile Blocks Stucco Re-Concrete Mill Steel Frame Elevator Sprinkler Fire Escape Refrigerator Vacuum Cleaner Safes and Vaults Telephone Equip. Ceiling Plaster Metal Panelled Rough 231 Height 8-6 Ground Area 964 Unit\_/O\_\_\_\_cts. Cubic Feet .... Utility Dep. 50 100 ....Per cent. Dep. ..... 98 Sound Value, \$. . Alley ..... Corner..... ..... Interior... Land ..... .ft ..... Depth ..... Front ..... =... COMPUTATION Multiplier Coefficient Area Land Value Unit Coefficient Year 19 **Personal Property** Value ... No. Animals \$..... ... Female Dogs, Male ... Year Auto ... Good Common Good Common Furniture ... Musical Inst. .... Good No. .. Carriages ..... Other Personal Property ..... Surveyed by Fawler Higgins 4/281 (Remarks on other Side) 2-2