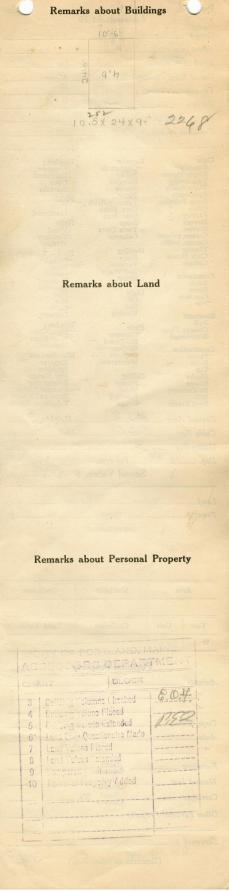

## 1924 Portland Tax Records: Assessor's Record, 44 Revere Street, Portland, 1924

#2010 Poi ıd, aine Assessment 19 Name Drysdale, Bessie Estate Owner Street Nevere No. 44 1 Block . 124 T. Use of Bldg. Shed used as Play house. Name..... Tenants and Rooms..... Rentals ..... Age 25Yrst Condition of Repair Poor Class Bungalow Single House Two family Apartment Store Building Office " Factory " Storage Stables Garage, private Garage, public Theatre Club House Cottage Youndater Exterior --Clapboards Siding Shingles Plumbing Common Individual Open Set tubs Shingles Stucco Paper Tapestry Brick Com. Brick Galv. Iron Stone Terra Cotta Concrete Finish Plain Hardwood Halls Wood Terrazzo Marble Heating Stove Furnace Hot Water Steam Light Gas Electric Marble Roof — Roofing -Shingle Slate Gravel Prepared Asbestos Flat Hip -Gable Dormers Windows Foundation Brick Stone Concrete Pile Basement Full Floor Common Hardwood Re-Concrete Concrete Slab Waterproof Windows —Plain Glass Wire Glass Shutters Cement Floor Waterproof Construction Miscellaneous Frame Brick Tile Blocks Stucco Re-Concrete Mill Steel Frame Elevator Sprinkler Fire Escape Refrigerator Vacuum Cleaner Safes and Vaults Telephone Equip. Ceiling Plaster Metal Panelled -Rough . Height .....? \$52 Ground Area 2248 Unit ..... ....cts. Cubic Feet ..... Utility Dep. .....Per cent. Dep. ..... 1 Sound Value, \$ //0 Land...... Corner...... Interior.... Alley ..... Depth ..... == .....ft Front ..... COMPUTATION Multiplier Coefficient Area Land Value Unit Coefficient Year 19 **Personal Property** Value Animals . \$..... " 4 ...... Female ... Dogs, Male ... Auto ... " ... " Good Common Common Good Common Common Furniture ... 9 Musical Inst. ..... Carriages ..... Other Personal Property ..... Surveyed by ..... MAY (Remarks on other Side)