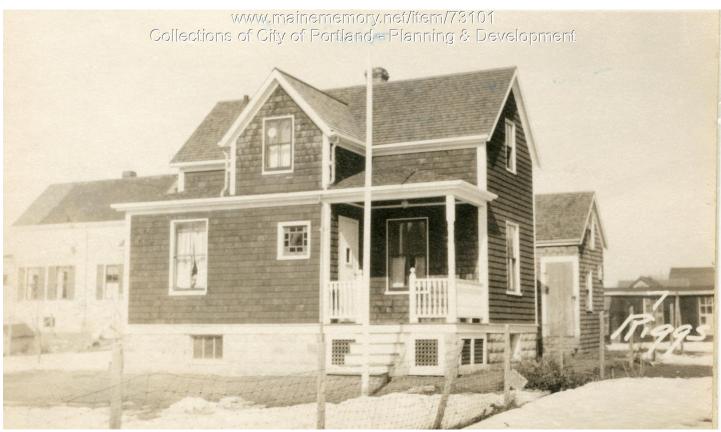

## 1924 Portland Tax Records: 7-11 Riggs Street, Portland, 1924

| Owner:           | Christen Bertelsen                                      |
|------------------|---------------------------------------------------------|
| Address:         | 7-11 Riggs Street, Bradleys Corner, Portland, Maine     |
| Use:             | Dwelling - Single family                                |
| Local Code:      | Block 284F Lot 3 Book 64 Page 1                         |
| MMN item number: | : 73101                                                 |
| Notes:           | The property was subsequently owned by A.E. Strickland. |