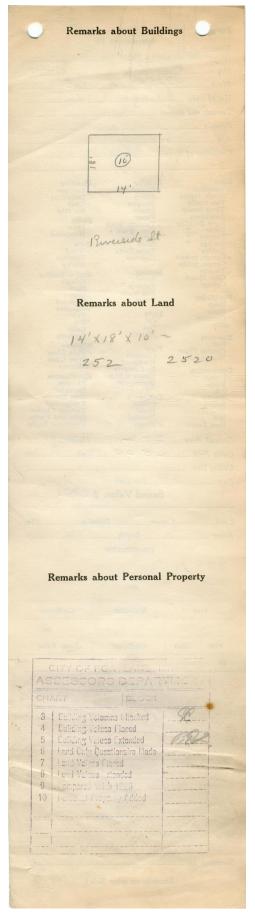

## 1924 Portland Tax Records: 440 Riverside Street, Portland, 1924

2-3 Portla , Assessment 19 Name Stone John H. et al Tratee No.426 Riverstde Street ... 3256 Lot 3 Block ..... Use of Bldg. Darage . Name. Tenants and Rooms. owner Rentals ..... Age le montho Condition of Repair good Class Bungalow Single House Two family Atore Band Atore Band Office Storage " Stables Garage, public Garage, public Theatre Club House Cottage Exterior Clapboards Siding Shingles Stucco Paper Tapestry Brick Com. Brick Galv. Iron Stone Terra Cotta Concrete Plumbing Common Individual Open Set tubs Finish Plain Hardwood Halls Wood Terrazzo Marble Marbie Roof — Roofing Shingle Slate Gravel Prepared PAsbestos Flat "Hip Gable Dormers Windows "Plain Glass Wire Glass Shutters Miscellaneous Heating Stove Furnace Hot Water Steam Foundation Brick Stone Concrete Pile Light Oil Gas Electric Basement Full Cement Floor Waterproof Floor Common Hardwood Re-Concrete Concrete Slab Waterproof Construction Frame Brick Tile Blocks Stucco Re-Concrete Mill Steel Frame Miscellaneous Elevator Sprinkler Fire Escape Refrigerator Vacuum Cleaner Safes and Vaults Telephone Equip. Ceiling Plaster Metal Panelled Rough Height ..... Ground Area ..... 272 Cubic Feet 2 5 20 Unit Cts. Utility Dep. ..... O Per cent. Dep. ..... Sound Value, \$202 ..... Alley Land .... Corner ..... .. Interior..... ..... Depth ..... ft Front ..... -COMPUTATION 200 Area Multiplier Coefficient Land Value Year Unit Coefficient 19 Surveyed by ..... (Remarks on other Side)