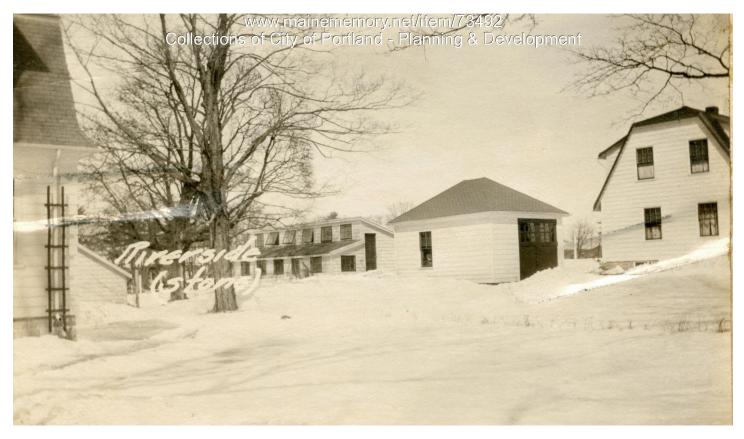

## 1924 Portland Tax Records: 440 Riverside Street, Portland, 1924

| <b>Owner:</b>   | John H. Stone et als, Trustee                    |
|-----------------|--------------------------------------------------|
| Address:        | 440 Riverside Street, Riverside, Portland, Maine |
| Use:            | Garage                                           |
| Local Code:     | Block 325C Lot 3 Book 65 Page 2                  |
| MMN item number | : 73492                                          |