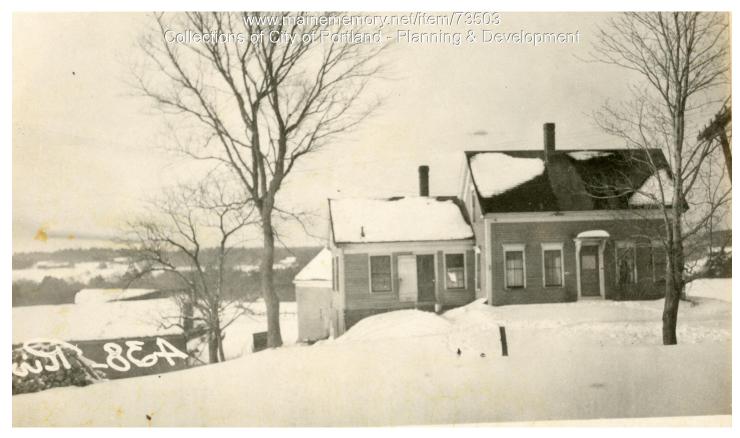

## 1924 Portland Tax Records: 636 Riverside Street, Portland, 1924

| Owner:           | George C. Cribb                                  |
|------------------|--------------------------------------------------|
| Address:         | 636 Riverside Street, Riverside, Portland, Maine |
| Use:             | Dwelling - Single family                         |
| Local Code:      | Block 325C Lot 8 Book 65 Page 1                  |
| MMN item number: | : 73503                                          |