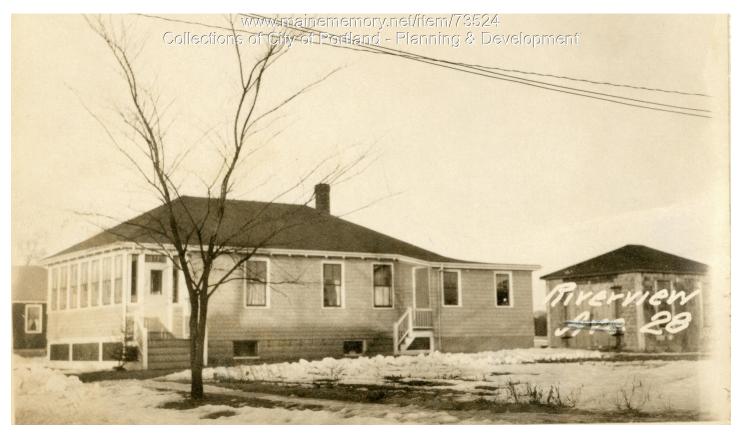

## 1924 Portland Tax Records: 28 Riverview Street, Portland, 1924

| Owner:           | Ernest H. Mowatt                               |
|------------------|------------------------------------------------|
| Address:         | 28 Riverview Street, Rosemont, Portland, Maine |
| Use:             | Dwelling - Single family                       |
| Local Code:      | Block 195B Lot 5 Book 65 Page 1                |
| MMN item number: | : 73524                                        |