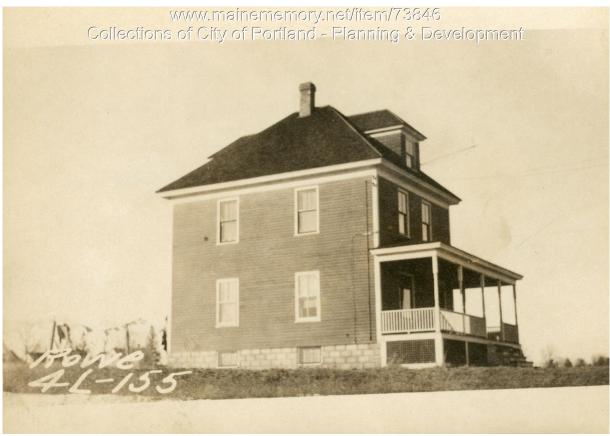

## 1924 Portland Tax Records: 51-55 Rowe Avenue, Portland, 1924

| Owner:           | Harry Rockwood                                    |
|------------------|---------------------------------------------------|
| Address:         | 51-55 Rowe Avenue, Nasons Corner, Portland, Maine |
| Use:             | Dwelling - Single family                          |
| Local Code:      | Block 260A Lot 47 Book 65 Page 1                  |
| MMN item number: | 73846                                             |