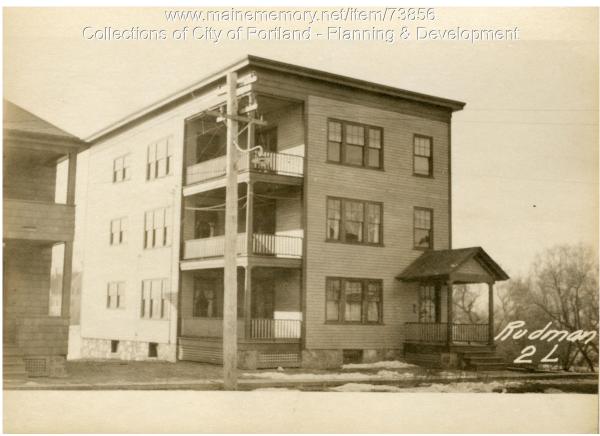

## 1924 Portland Tax Records: 14-16 Rudman Road, Portland, 1924

| Owner:           | Max Robinson                                |
|------------------|---------------------------------------------|
| Address:         | 14-16 Rudman Road, Deering, Portland, Maine |
| Use:             | Dwelling - Three Family                     |
| Local Code:      | Block 194C Lot 16 Book 65 Page 1            |
| MMN item number: | : 73856                                     |