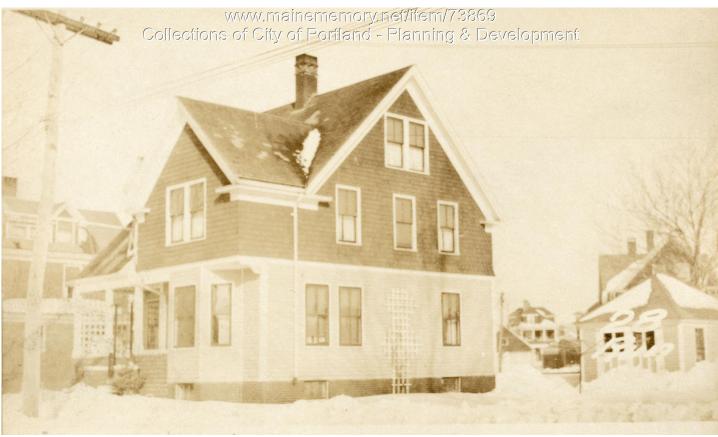

## 1924 Portland Tax Records: 28 Runnells Street, Portland, 1924

| Owner:                 | Arthur P. Johnson                               |  |
|------------------------|-------------------------------------------------|--|
| Address:               | 28 Runnells Street, Rosemont, Portland, Maine   |  |
| Use:                   | Dwelling - Single family                        |  |
| Local Code:            | Block 176G Lot 4 Book 65 Page 1                 |  |
| MMN item number: 73869 |                                                 |  |
| Notes:                 | The property was also owned by Ella C. Johnson. |  |