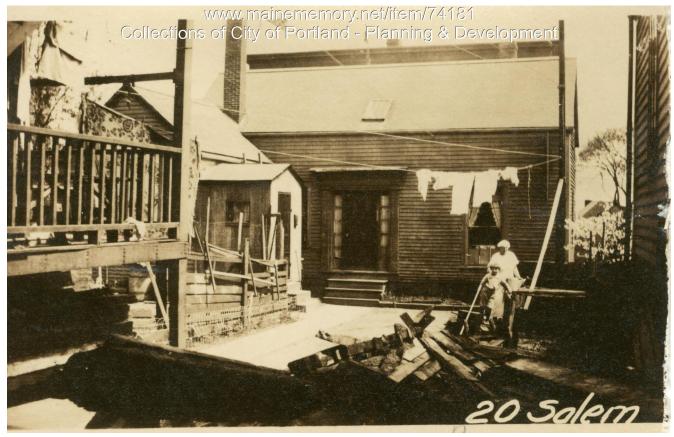

## 1924 Portland Tax Records: 16 Salem Street (rear), Portland, 1924

| Owner:           | Leon Niedzwiecki                                    |
|------------------|-----------------------------------------------------|
| Address:         | 16 Salem Street (rear), West End, Portland, Maine   |
| Use:             | Dwelling - Single family                            |
| Local Code:      | Block 58B Lot 4 Book 66 Page 2                      |
| MMN item number: | 74181                                               |
| Notes:           | The property was also owned by Pollina Niedzwiecki. |