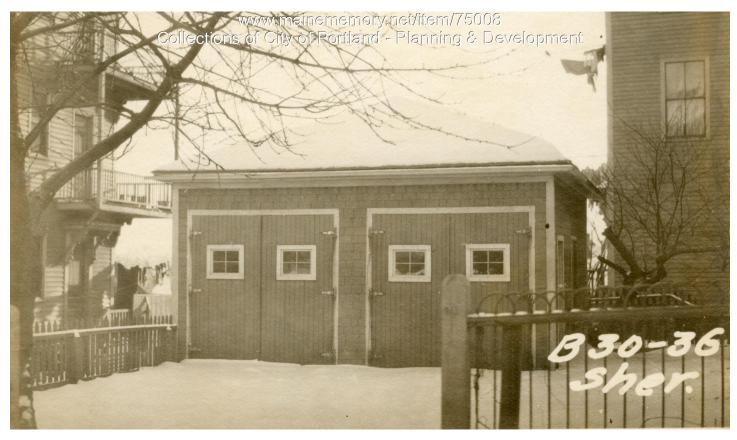

## 1924 Portland Tax Records: 36 Sheridan Street, Portland, 1924

#201-2 Porti I, ine Assessment 19 Name Name Mannix Daniel M. Street Sheridan No. 36- 46 Block 17G Lot ... Use of Bldg. Garage Name. Tenants and Rooms..... Rentals ..... 2 Age ..... Class Bungalow Single House Two family Apartment Store Building Office " Factory " Statage, private Garage, public Theatre Club House Cottage oundation Exterior Clapboards Siding Shingles Stucco Paper Plumbing Common Individual Open Set tubs Finish Paper Tapestry Brick Com. Brick Galv. Iron Stone Terra Cotta Concrete Plain Hardwood Hardwood Halls Wood Terrazzo Marble Roof — Roofing Slate Gravel Prepared Asbestos Fiat Hip Gable Dormers Windows Heating Stove Furnace Hot Water Steam Foundation Brick Stone Concrete Pile Light Oil Gas Electric Basement Full Windows Plain Glass Wire Glass Shutters Floor Common Hardwood Re-Concrete Concrete Slab Waterproof Cement Floor Waterproof Construction Miscellaneous Frame Brick Tile Blocks Stucco Re-Concrete Elevator Sprinkler Fire Escape Refrigerator Vacuum Cleaner Safes and Vaults Telephone Equip. Ceiling Plaster Metal Panelled ~Rough Mill Steel Frame Cubic Feet 3690 Gu Ft Unit 10 .....cts. 309 Utility Dep. ..... .....Per cent. Dep. ..... Sound Value, \$ 295 ..... Alley ..... Corner..... Interior..... Land. ..... Depth ..... = ...ft. Front ..... COMPUTATION Coefficient Area Multiplier Coefficient Land Value Year Unit 19 Surveyed by DEBCarswell (Remarks on other Side)

## 1924 Portland Tax Records: 36 Sheridan Street, Portland, 1924

| <b>Owner:</b>   | Heirs of Daniel M. Mannix                                   |
|-----------------|-------------------------------------------------------------|
| Address:        | 36 Sheridan Street, East End - Munjoy Hill, Portland, Maine |
| Use:            | Garage                                                      |
| Local Code:     | Block 17G Lot 1 Book 66 Page 2                              |
| MMN item number | : 75008                                                     |