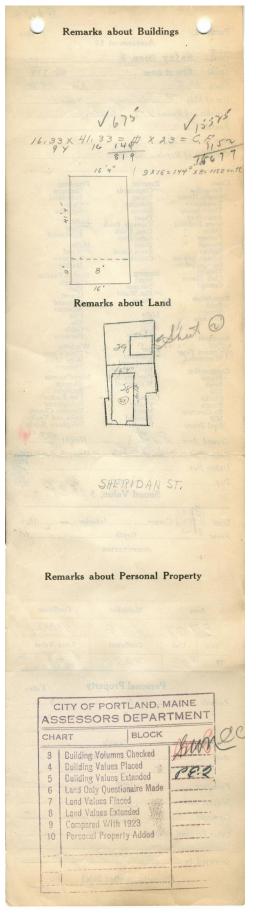

## 1924 Portland Tax Records: 117 Sheridan Street, Portland, 1924

#12/2 Portland, Maine Assessment 19 Name Owner Reidy Rosa B Street Sheri dan ..... No...117 Lot 38 Block 13, K Use of Bldg. Developen .. Name.. Tenants and Rooms 1- 6 Rentals \_\_\_\_\_ Age ..... 60 + Exterior —Clapboards Siding Shingles Stucco Paper Tapestry Brick Com. Brick Galiv. Iron Stone Terra Cotta Concrete Leating Class Bungalow Single House Two family Three family Apartment Store Building Office " Factory" Plumbing Common Individual Open Set tubs Finish Plain Hardwood Factory " Halls Wood Terrazzo Marble Storage " Stables Garage, private Garage, public Theatre Club House Cottage Marble Roof — Roofing Shingle Slate Gravel Prepared Asbestos Flat Hip Gable Dormers Heating Stove Furnace Hot Water Steam Foundation Brick Stone Concrete Pile Light -Gas Electric Basement Full Windows Plain Glass Wire Glass Shutters Floor Common Hardwood Re-Concrete Concrete Slab Waterproof Cement Floor Waterproof Construction Frame Brick Tile Blocks Stucco Re-Concrete Mill Steel Frame Miscellaneous Alscellaneous Elevator Sprinkler Fire Escape Refrigerator Vacuum Cleaner Safes and Vaults Telephone Equip Ceiling Plaster Metal Panelled Rough Height 22 Ground Area 819 Cubic Feet 16675 Unit 18 Utility Dep. 45 Per cent. Dep. ..... Sound Value, \$ 1651 13531 Land. 2355 Corner. Alley Interior ..... ...ft ..... Depth .... Front \_\_\_\_ COMPUTATION Coefficient Multiplier Area 3930 3 06 08 Land Value Unit Coefficient Year #471 3930 19 Surveyed by (Remarks on other Side) 1-2