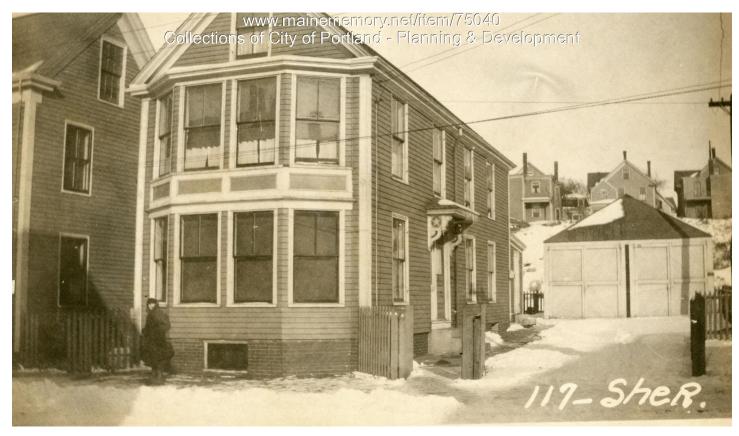

## 1924 Portland Tax Records: 117 Sheridan Street, Portland, 1924

| <b>Owner:</b>   | Rosa B. Reidy                                                |
|-----------------|--------------------------------------------------------------|
| Address:        | 117 Sheridan Street, East End - Munjoy Hill, Portland, Maine |
| Use:            | Dwelling - Single family                                     |
| Local Code:     | Block 13K Lot 28 Book 66 Page 1                              |
| MMN item number | : 75040                                                      |