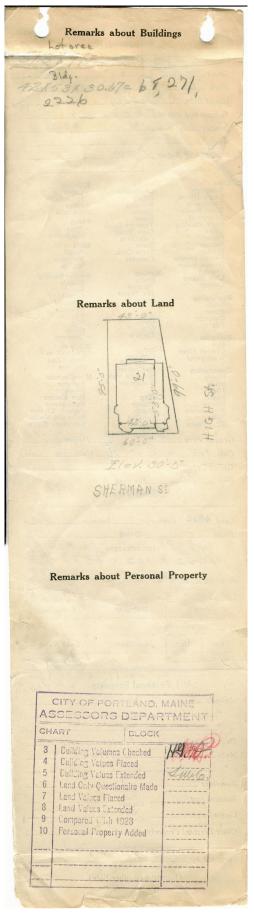

## 1924 Portland Tax Records: 1-3 Sherman Street, Portland, 1924

ine Por d, Assessment 19 14 Name Owner Chapman Edward K Sherman Street High 1-31 .. No.222-228 E ....Lot 211 Tenants and Rooms & Rouse en Rentals 2020 Age 35 1 017 5 Constion of Repair . Fair Class Bungalow Single House Two family Three family Apartment Store Building Office " Factory Exterior Clapboards Siding Shingles Stucco Paper Tapestry Brick Com. Brick Galiv. Iron Stone Terra Cotta Concrete Leating Plumbing Common Individual Open Set tubs Finish Plain Hardwood Office " Factory " Storage " Stables Garage, private Garage, public Theatre Club House Cottage Halls Wood Terrazzo Marble Marble Roof — Roofing Shingle Slate Gravel Prepared Asbestos Flat Hip Gable -Dormers Heating Stove Furnace Hot Water Steam Foundation Brick Stone Concrete Pile Light Oil Gas Electric Basement Full Cement Floor Waterproof Windows Plain Glass Wire Glass Shutters Floor Common Hardwood Re-Concrete Concrete Slab Waterproof Construction Miscellaneous Elevator Sprinkler Fire Escape Refrigerator Vacuum Cleaner Safes and Vaults Telephone Equip. Frame Brick Tile Blocks Stucco Re-Concrete Mill Steel Frame Ceiling Plaster Metal Panelled Rough Height 30 22 Ground Area .... Cubic Feet................... .... Unit......cts. Utility Dep. .... .....Per cent. Sound Value, \$ 7100 Land 4892 Corner Interior Alley Front ... (4989) COMPUTATION 60 \$2443 4892 × 102 × 65 - 3367 \$ of 4892 x. 45 for corner 3360 960 Multiplier Coefficient Area Land Value 2 Unit Coefficient Year # 3/00 19 Surveyed by ..... (Remarks on other Side)