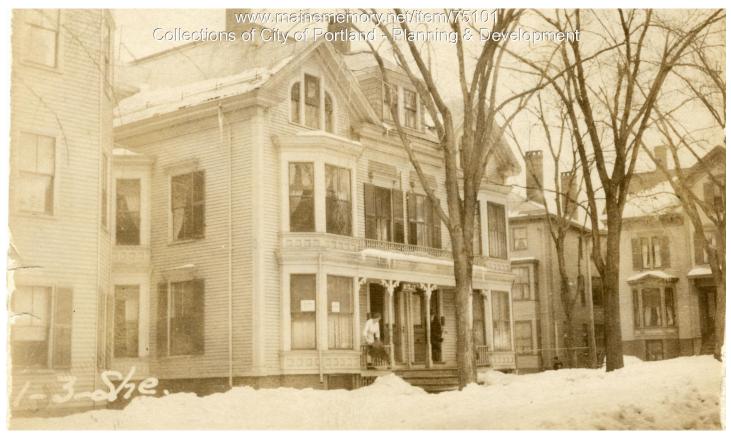

## 1924 Portland Tax Records: 1-3 Sherman Street, Portland, 1924

| Owner:           | Edward K. Chapman                             |
|------------------|-----------------------------------------------|
| Address:         | 1-3 Sherman Street, Parkside, Portland, Maine |
| Use:             | Apartments                                    |
| Local Code:      | Block 36E Lot 21 Book 67 Page 1               |
| MMN item number: | : 75101                                       |