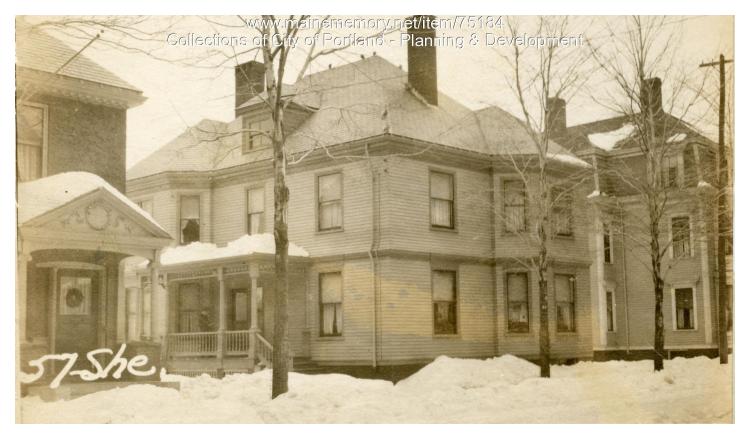

## 1924 Portland Tax Records: 57-59 Sherman Street, Portland, 1924

| <b>Owner:</b>   | Richard T. Chiles                                             |
|-----------------|---------------------------------------------------------------|
| Address:        | 57-59 Sherman Street, East End - Munjoy Hill, Portland, Maine |
| Use:            | Dwelling - Single family                                      |
| Local Code:     | Block 48D Lot 21 Book 67 Page 1                               |
| MMN item number | : 75184                                                       |