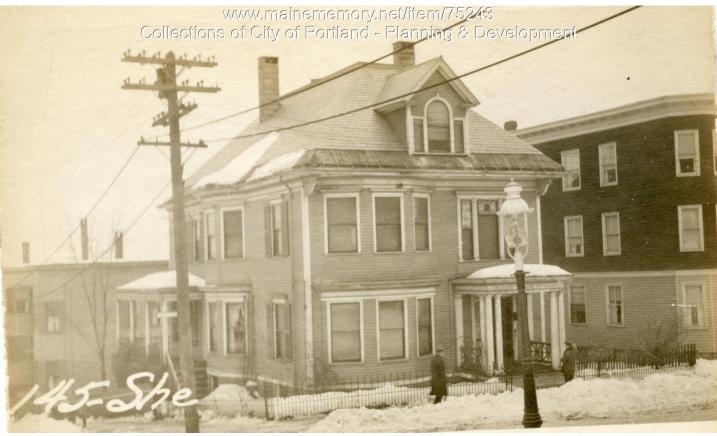

## 1924 Portland Tax Records: 145-147 Sherman Street, Portland, 1924

Poi nd, daine Assessment 19 Name Owner Lougee Josie Street Sherman 145-147 Decring Ave 31-37 Block 48. Use of Bldg. D. M.E.LLING Name..... Tenants and Rooms....! Rentals OWNER Age 17YERRS Condition of Repair GOOD #145 Class Bungalow Single House Two family Apartment Store Building Office " Factory " Storage " Stables Garage, public Theatre Club House Cottage Exterior Clapboards Siding Shingles Stucco Paper Tapestry Brick Calv. Iron Stone Terra Cotta Concrete Heating Plumbing Common Individual Open Set tubs Finish Plain Hardwood Halls Wood Terrazzo Marble Marble Roof — Roofing Shingle Slate Gravel Prepared Asbestos Flat Hip Gable Dormers Windows Heating Stove Furnace Hot Water Steam Foundation Brick Pile LOCKS Cil Gas Electric Basement Full Cement Floor Waterproof Windows Plain Glass Wire Glass Shutters Floor Common Hardwood Re-Concrete Concrete Slab Waterproof Construction Frame Brick Tile Blocks Stucco Re-Concrete Mill Steel Frame Miscellaneous Miscellaneous Elevator Sprinkler Fire Escape Refrigerator Vacuum Cleaner Safes and Vaults Telephone Equip Ceiling Plaster 4 Metal 4 Panelled Rough Ground Area 1320 9/1-.. Height ..... Grown Sorry Gihify Folly Per cent. Unit - Sound Value, \$ 3660 Land. 4750 Corner...... Interior...... Alley .....*=.....ft*. ..... Depth ..... Front ..... COMPUTATION 2425 4750× 102×.50 = 148 2573 Coefficient Multiplier Area Land Value Year Unit Coefficient #2573 19 Surveyed by ..... (Remarks on other Side)

## 1924 Portland Tax Records: 145-147 Sherman Street, Portland, 1924

| Owner:           | Josie Lougee                                      |
|------------------|---------------------------------------------------|
| Address:         | 145-147 Sherman Street, Parkside, Portland, Maine |
| Use:             | Dwelling - Single family                          |
| Local Code:      | Block 48C Lot 14 Book 67 Page 1                   |
| MMN item number: | : 75243                                           |