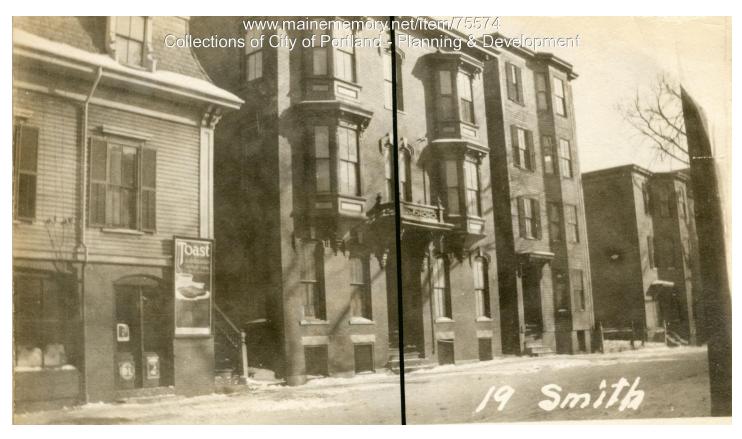

## 1924 Portland Tax Records: 17 Smith Street, Portland, 1924

Port 1, Waart anna R Brees Line Assessment 19 Name Owner Tenney David L & Vinnie E Street Smith No.17 Block 21 F Lot 3 V Tenants and Rooms 3 - 5 RMSI BA Rentals 25 EACH Monthly Age 58 Enro Condition of Repair EXTERIOR PARR INTERIOR FAIR Class Bungalow Single House Two family Three family Apartment Store Building Office " Storage " Storage faibles Garage, private Exterior Clapboards Siding Shingles Stucco Paper Tapestry Brick Com. Brick Galv. Iron Stone Terra Cotta Concrete Plumbing Common Individual Open Set tubs Finish Plain Hardwood Halls /Wood Terrazzo Marble Stables Garage, private Garage, public Theatre Club House Cottage Concrete Heating VStove Furnace Hot Water Steam Light Oil Gas Marble Roof – Roofing Shingle Slate Gravel TAR Prepared Asbestos IFlat Hip Gable Dormers Foundation Brick Stone Concrete Pile Oil Gas Electric Floor Hardwood Re-Concrete Concrete Slab Waterproof Basement Full Cement Floor Waterproof Windows Plain Glass Wire Glass Shutters Construction Construction Re-Concrete Frame Concrete Slab Brick Waterproof Tile Elocks Ceiling Stucco Keiling Stucco Metal Mill Panelled Steel Frame Rough Ground Area Miscellaneous Elevator Sprinkler Fire Escape Refrigerator Vacuum Cleaner Safes and Vaults Telephone Equip. Ground Area 1053 Height 41 Cubic Feet 43173 Unit 6 cts.? D Utility Dep. \_\_\_\_\_ Dep. \_\_\_\_\_Per cent. ' 20 - Sound Value, \$3453. \_\_\_\_\_ 1224 Land 1915 Corner Interior Alley 1224 × 100 PUTATION 1701-51 1701 × 35 = 595 Multiplier Coefficient Area Unit Land Value Coefficient Year 301 19 Smith Other Personal Property ..... 24-1132-413= 2=3: 24-1160-401-12900-13400-11 273-7