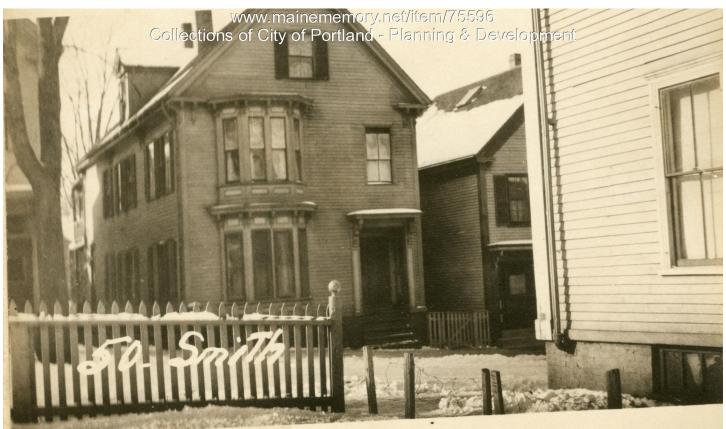

## 1924 Portland Tax Records: 48-50 Smith Street, Portland, 1924

| Owner:          | Louis Averbeck                                                                                           |
|-----------------|----------------------------------------------------------------------------------------------------------|
| Address:        | 48-50 Smith Street, East End, Portland, Maine                                                            |
| Use:            | Dwelling - Three Family                                                                                  |
| Local Code:     | Block 22J Lot 10 Book 67 Page 1                                                                          |
| MMN item number | : 75596                                                                                                  |
| Notes:          | The property was also owned by Betsey Averbeck. The property was subsequently owned by M.J. Lyden et al. |