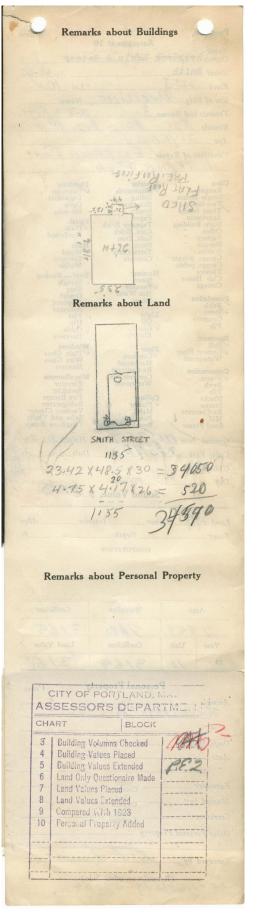

## 1924 Portland Tax Records: 48-50 Smith Street, Portland, 1924

El voille - 6 Portand, Iviaine Assessment 19 Name Owner Averback Louis & Botsey No.48-50 Street Smith Lot 10 V Block 22 J Use of Bldg. DWELLING Name Tenants and Rooms 3 \_\_\_\_\_\_ 5=6-3 R125. Rentals A 25-\_\_\_\_\_ 28--\_\_\_\_ 12. Public AL Age 30 YEARS + Condition of Repair EXTERIOR POOR Class Bungalow Single House Two family Apartment Store Building Office " Pactory " Storage Stables Garage, private Garage, public Theatre Club House Cottage Exterior Clapboards Siding Shingles Plumbing Common Individual Open Set tubs Shingles Stucco Paper Tapestry Brick Com. Brick Galv. Iron Stone Terra Cotta Concrete Finish Plain Hardwood Hardwood Halls Wood Terrazzo Marble Share Share Gravel Prepared Asbestos Flat Hip Gable Dormers Windows Heating Stove Furnace Hot Water Steam Foundation Brick Stone Concrete Pile Light Oil Gas Electric Basement Full Windows Plain Glass Wire Glass Shutters Floor Common Hardwood Re-Concrete Concrete Slab Waterproof Cement Floor Waterproof Construction Miscellaneous Frame Brick Tile Blocks Stucco Re-Concrete Mill Steel Frame Elevator Sprinkler Fire Escape Refrigerator Vacuum Cleaner Safes and Vaults Telephone Equip. Ceiling Stucco Plaster Re-Concrete Metal Mill Panelled Steel Frame Rough ? Ground Area 1155 Height 30 - 26 Ground Area 7570 Cubic Feet 34570 Unit......cts. 300 Utility Dep. ... 45 Per cent. Dep. ..... Sound Value, \$ 3042 Land. 2-989 Corner Interior Alley .....=......ft. ...... Depth ..... Front ..... COMPUTATION Coefficient Multiplier Area 3168 989 106 Land Value Coefficient Year Unit 316 3168 19 10 En SUTA 6. J. Linde Surveyed by ..... (Remarks on other Side) 25-1165/247-5000+