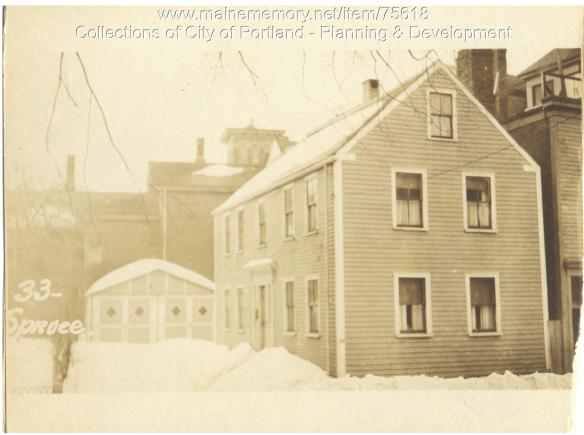

## 1924 Portland Tax Records: 33-35 Spruce Street, Portland, 1924

Owner:Clarence H. BrownAddress:33-35 Spruce Street, West End, Portland, MaineUse:Dwelling - Two familyLocal Code:Block 56D Lot 35 Book 69 Page 1MMN item number:75618