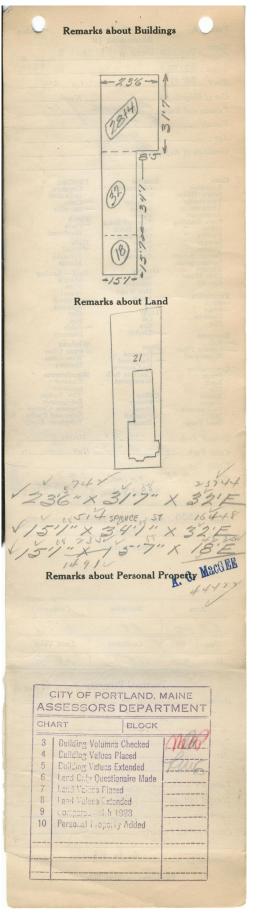

## 1924 Portland Tax Records: 57 Spruce Street, Portland, 1924

Port\_d, aine Assessment 19 Name Owner Donlan Mark & Bridget E Street Spruce Block 56 D Lot \_ 21 V Use of Bldg. Name. Tenants and Rooms Quanta 6 Rentals Age ..... Condition of Repair 200d Exterior —Gapboards Siding Shingles Stucco Paper Tapestry Brick Com. Brick Galv. Iron Stone Terra Cotta Concrete Leating Class Bungalow Single House Two family Apartment Store Building Office " Factory " Plumbing Common Individual Open Set tubs Finish Plain Hardwood Office " Factory " Storage " Stables Garage, private Garage, public Theatre Club House Cottage Halls Wood Terrazzo Marble Marbie Roof — Roofing Shingle Slate Gravel Prepared Asbestos Flat Hip Gable Dormers Heating Stove Furnace Hot Water Steam Foundation Brick Stone Concrete Pile Light Oil Gas —Electric Basement Full Cement Floor Waterproof Floor — Common — Hardwood & Re-Concrete Concrete Slab Waterproof Windows Plain Glass Wire Glass Shutters Construction Miscellaneous Elevator Sprinkler Fire Escape Refrigerator Vacuum Cleaner Safes and Vaults Telephone Equip. Frame Brick Tile Blocks Stucco Re-Concrete Mill Ceiling Plaster Metal Panelled Rough Mill Steel Frame Height 32'-18 Ground Area ..... 144422 Unit 6 cts. Cubic Feet ..... Utility Dep. \_\_\_\_\_ Per cent. - Sound Value, \$ 43.98 Land 5200 Corner Interior ..... Alley Front ...... Depth ..... ...=..... .....ft. COMPUTATION Multiplier Coefficient Area 4576 5 Land Value Coefficient Year Unit 137 19 A. V. MOULE Surveyed by ... MAY 2 (Remarks on other Side)