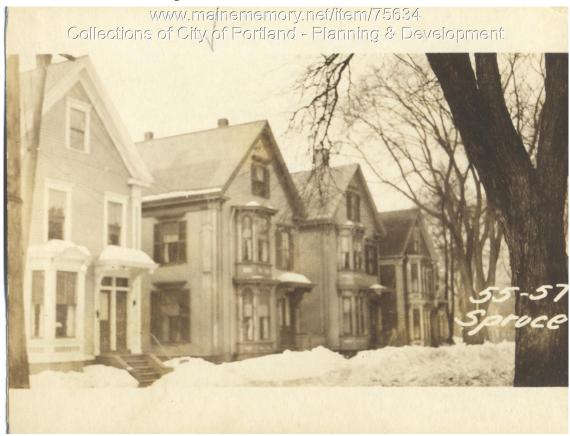

## 1924 Portland Tax Records: 57 Spruce Street, Portland, 1924

| Owner:                 | Mark Donlan                                      |
|------------------------|--------------------------------------------------|
| Address:               | 57 Spruce Street, West End, Portland, Maine      |
| Use:                   | Dwelling - Two family                            |
| Local Code:            | Block 56D Lot 21 Book 69 Page 1                  |
| MMN item number: 75634 |                                                  |
| Notes:                 | The property was also owned by Bridget E. Dolan. |