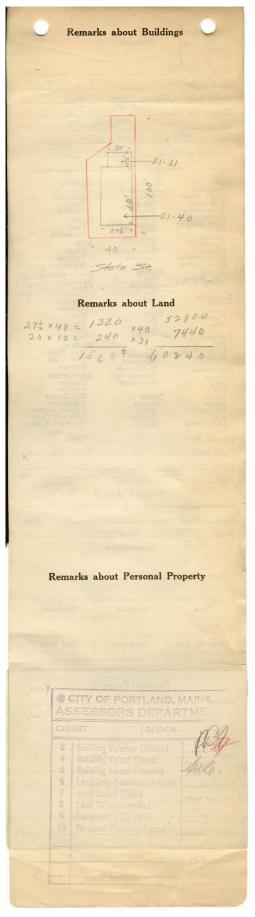

## 1924 Portland Tax Records: 26-28 State Street, Portland, 1924

Portad, aine Assessment 19 Name Owner Silva John J Street ... State No. 26-28 Block 44 C Lot 7. Use of Bldg. Develling ... Name..... Tenants and Rooms Tenant Rentals ..... Age 40 yrs Old Condition of Repair ..... Class Bungalow Single House Two family Apartment Store Building Office " Factory " Storage Stables Garage, privat Exterior - Clapboards Siding Shingles Stucco Paper Tapestry Brick Com. Brick Galv. Iron Stone Terra Cotta Concrete Ieating Plumbing Common Individual Open Set tubs Finish Plain Hardwood Halls Wood Terrazzo Marble Stables Garage, private Garage, public Theatre Club House Cottage Marble Roof — Roofing Shingle Slate Gravel Prepared Asbestos Flat Hip Gable Dormers Heating Stove Furnace Hot Water Foundation <sup>•</sup>Brick • Stone Concrete Pile ▶ Steam Light Oil Gas Electric Basement Full Cement Floor Waterproof Windows Plain Glass Wire Glass Shutters Floor Floor Common // Hardwood // Re-Concrete Concrete Slab Waterproof Construction Frame Brick Tile Blocks Stucco Re-Concrete Mill Steel Frame Miscellareous Elevator Sortikler Fire Escape Refrigerator Vacuum Cleaner Safes and Vaults Telephone Equip. Ceiling Plaster Metal Panelled Rough Height 40-3 560 " Ground Area ... -Sound Value, \$ 5783 Front \_\_\_\_\_ Depth \_\_\_\_\_\_ft. COMPUTATION H 2040 × 100 ×.30 = 612 1410 × 117 × 30= 494 Multiplier Coefficient Area Land Value Unit Coefficient Year # 1106 0 19 John Doll Surveyed by .... (Remarks on other Side) Mar. 24, 1924