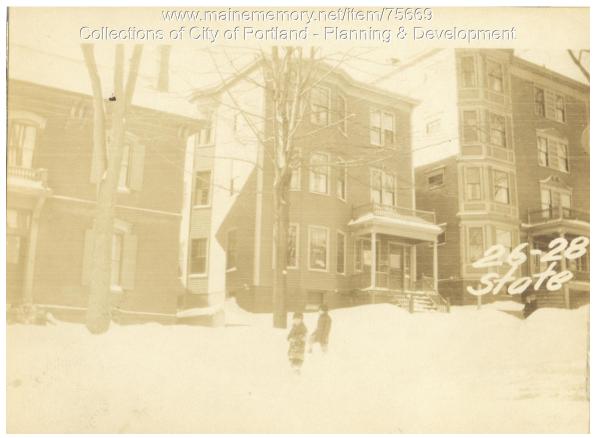

## 1924 Portland Tax Records: 26-28 State Street, Portland, 1924

| Owner:           | John J. Silva                                 |
|------------------|-----------------------------------------------|
| Address:         | 26-28 State Street, West End, Portland, Maine |
| Use:             | Dwelling - Three Family                       |
| Local Code:      | Block 44C Lot 7 Book 69 Page 1                |
| MMN item number: | 75669                                         |