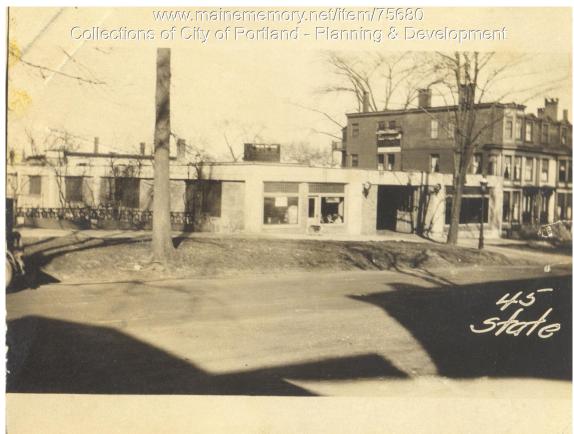

## 1924 Portland Tax Records: 37-41 State Street, Portland, 1924

| Owner:           | Raffaele Romano                               |
|------------------|-----------------------------------------------|
| Address:         | 37-41 State Street, West End, Portland, Maine |
| Use:             | Garage                                        |
| Local Code:      | Block 44B Lot 23 Book 69 Page 1               |
| MMN item number: | 75680                                         |