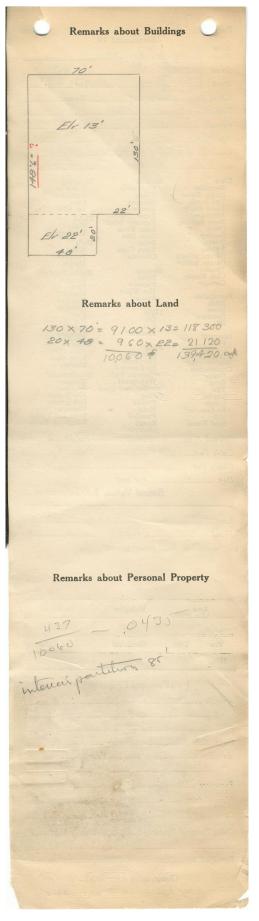

## 1924 Portland Tax Records: 37-41 State Street, Portland, 1924

Port 1, ine Assessment 19 Name Romano Roffacle V V ... Street State St No37-41 Block 44- B-Lot 23 Rentals .... Age 19.24 -Condition of Repair Excavation 4/1/25-Under Canstruction Class Bungalow Single House Two family Three family Apartment Exterior Clapboards Siding Shingles Plumbing Common Individual Open Set tubs Shingles Stucco Paper Tapestry Brick Com. Brick Galv. Iron Stone Terra Cotta Concrete Three family Apartment Store Building Office " Factory " Stables Garage, private Garage, public Theatre Club House Cottage Finish Plain Hardwood Halls Wood Terrazzo Marble Heating Stove Furnace Hot Water Steam Marble Roof — Roofing Slate Gravel Prepared Asbestos Flat Foundation Brick Stone Concrete Pile Flat Hip Gable Dormers Plain Glass Plain Glass Shutters Gas Electric Basement Full Floor Common Hardwood Re-Concrete -Concrete Slab Waterproof Inverted own shift Full Cement Floor Waterproof Construction Frame Brick Tile Blocks Stucco Re-Concrete Mill Steel Frame Miscellaneous Inverted pan stak Ceiling Plaster Metal Panelled Rough Concrete Elevator Sprinkler Fire Escape Refrigerator Vacuum Cleaner Safes and Vaults Telephone Equip. ... Height 13'-22 10,060 Ground Area ... Cubic Feet 139,420 Unit 18 oft 095 (nf. Utility Dep. ..... Sound Value, \$ Mathing Dep. ...... 0 Land 10579 Corner Interior 15 Alley Front Depth ...... 20, m - me Sum consputation units . Coefficient Multiplier Area 78 8244 Land Value Coefficient Year Unit 19 . 40 8244 32971 state Surveyea by ... (Remarks on other Side) 25 - 1192/256 - 3 3000+ Land