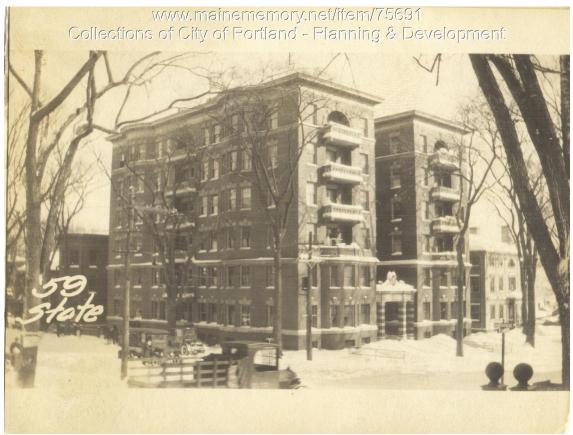

## 1924 Portland Tax Records: 57-61 State Street, Portland, 1924

| Owner:           | Stateway Company                              |
|------------------|-----------------------------------------------|
| Address:         | 57-61 State Street, West End, Portland, Maine |
| Use:             | Apartments                                    |
| Local Code:      | Block 44B Lot 47 Book 69 Page 1               |
| MMN item number: | 75691                                         |