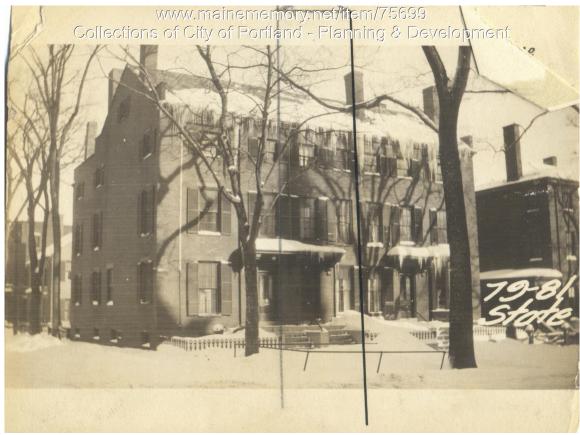

## 1924 Portland Tax Records: 81 State Street, Portland, 1924

| <b>Owner:</b>    | Katherine M. Lowe                          |
|------------------|--------------------------------------------|
| Address:         | 81 State Street, West End, Portland, Maine |
| Use:             | Dwelling - Single family                   |
| Local Code:      | Block 44G Lot 19 Book 69 Page 1            |
| MMN item number: | 75699                                      |