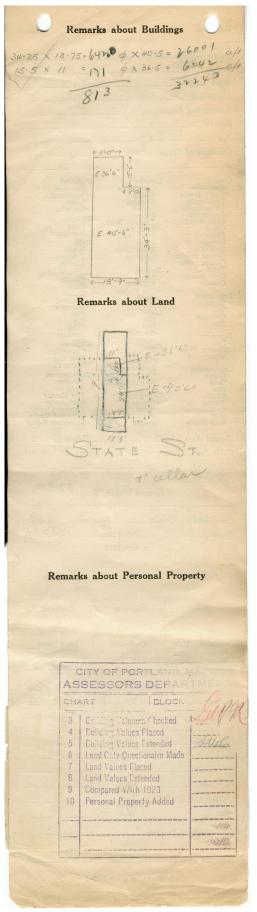

## 1924 Portland Tax Records: 81 State Street, Portland, 1924

Por nd, Maine Assessment 19 Name Owner Lowe Katherine M Street State 81 1 Block ... 44 y 191 Lot Tenants and Rooms. Mune Rentals ..... Age 100 years. Condition of Repair ... Fair Exterior Clapboards Siding Shingles Stucco Paper Tapestry Brick Com. Brick Galv. Iron Stone Terra Cotta Concrete Plumbing Class Class Bungalow »Single House Two family Three family Apartment Store Building Office " Factory " Storage " Stables Carage prints Common Individual Open Set tubs Finish Plain Hardwood Halls Wood Terrazzo Marble Stables Garage, private Garage, public Theatre Club House Cottage Heating Stove Furnace Hot Water Steam Marble Roof — Roofing Shingle Slate Gravel Prepared Asbestos Flat Hip Gable Dormers Foundation Brick Stone Concrete Pile Light Oil Gas Electric Basement Full Windows Plain Glass Wire Glass Shutters Floor Common Hardwood Re-Concrete Concrete Slab Waterproof Cement Floor Waterproof Construction Frame Brick Tile Blocks Stucco Re-Concrete Mill Steel Frame Snutters Miscellaneous Elevator Sprinkler Fire Escape Refrigerator Vacuum Cleaner Safes and Vaults Telephone Equip. Ceiling Plaster Metal Panelled Rough ... Height 40'4"- 38'4 813 Ground Area .... Cubic Feet. 3.2243 Unit. 24 V Octs. ..... Utility Dep. .... Dep. JU Per cent. 0 Sound Value, \$ 3224 Land. 1658 Corner. Interior Alley Front \_\_\_\_\_ P'9" Depth \_\_\_\_\_\_ =1556.ft. COMPUTATION Coefficient Multiplier Area 1807 09 Land Value Coefficient Year Unit the 180 1174 V 65 19 Surveyed by E. D.F. Brown-Fra (Remarks on other Side)