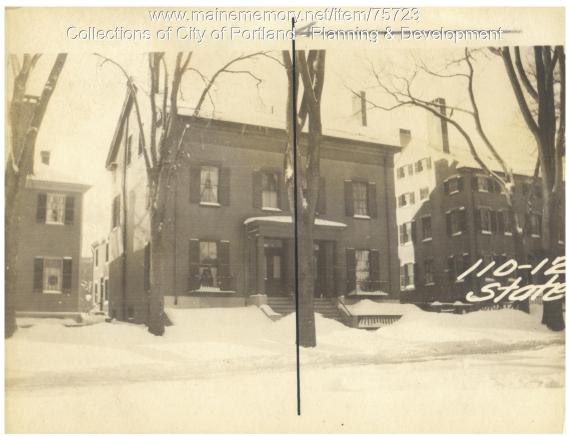

## 1924 Portland Tax Records: 112 State Street, Portland, 1924

Owner:Charles H. RandallAddress:112 State Street, West End, Portland, MaineUse:Dwelling - Single familyLocal Code:Block 45D Lot 3 Book 69 Page 1MMN item number:75723