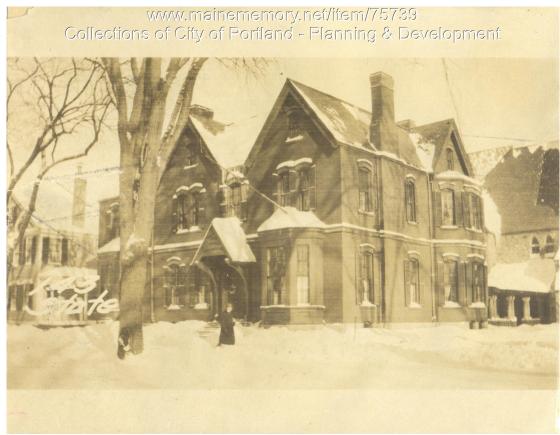

## 1924 Portland Tax Records: 143-149 State Street, Portland, 1924

Po. nd, laine **Remarks** about Buildings Assessment 19 Name Owner Diocesan Funds in Diocese of Me. No. 143-149 Street State Block 45 A Lot . Tenants and Rooms 1 - 17 rms + 1 baths + 2 law Rentals .. tate St Age -1868 - Remadelled -1902 58:5 × 40 = 7340 #x34=79560 auft Class Bungalow Single House Two family Apartment Store Building Office " Factory " Storage " Stables Garage, prive Exterior Clapboards Siding Shingles Stucco Paper Tapestry Brick Com. Brick Galv. Iron Stone Terra Cotta Concrete Central Heating Stove Furnace Hot Water Steam Plumbing Common Individual Open Set tubs Finish Plain Hardwood Halls Wood Terrazzo Marble Garage, private Garage, public Marble Roof — Roofing Shingle Slate Gravel Prepared Asbestos Flat Hip Gable Dormers Theatre Club House Cottage Foundation Brick Stone Concrete Pile Steam **Remarks** about Land Light Oil Gas Electric Basement Full Cement Floor Waterproof Windows Plain Glass Wire Glass Shutters Floor Floor Common Hardwood Re-Concrete Concrete Slab Waterproof Construction Miscellaneous-Elevator Sprinkler Fire Escape Refrigerator Vacuum Cleaner Safes and Vaults Telephone Equip. Frame Brick Tile Blocks Stucco Re-Concrete Mill Steel Frame Ceiling Plaster Metal Panelled Rough 2340 Height 34 Ground Area ... 79560 ...cts.Q Cubic Feet ..... Utility Dep. . Dep. 60 Per cent. Sound Value, \$ 5728 ..... Alley Land 3750 Corner Interior Depth ..... ...=..... .....ft. Front ..... COMPUTATION **Remarks about Personal Property** Coefficient Area Multiplier 4725 Land Value Year // Unit Coefficient # 590% 4725 19 . 735 CITY OF PORTLAND, MAINE ASSESSORS DEPARTMENT CHART BLOCK 3 | Building Volumns Checked Euilding Values Placed 4 **Building Values Extended** 5 6 Land Cnly Questionaire Made Land Values Placed 7 Land Values Extended 8 9 Compared With 1923 10 Forco...al Property Added Surveyed by \_\_\_\_\_\_ (Remarks on other Side)

## 1924 Portland Tax Records: 143-149 State Street, Portland, 1924

| Owner:           | Diocesan Funds in Diocese of Maine              |
|------------------|-------------------------------------------------|
| Address:         | 143-149 State Street, West End, Portland, Maine |
| Use:             | Bishop's House                                  |
| Local Code:      | Block 45A Lot 37 Book 69 Page 1                 |
| MMN item number: | 75739                                           |