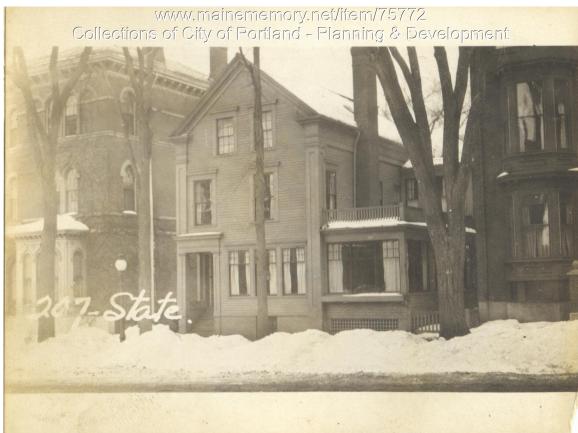

## 1924 Portland Tax Records: 207 State Street, Portland, 1924

| Owner:           | Ida L. Smith                                      |
|------------------|---------------------------------------------------|
| Address:         | 207 State Street, West End, Portland, Maine       |
| Use:             | Dwelling - Two family                             |
| Local Code:      | Block 46C Lot 8 Book 69 Page 1                    |
| MMN item number: | : 75772                                           |
| Notes:           | The property was also owned by Cora B. McWilliam. |