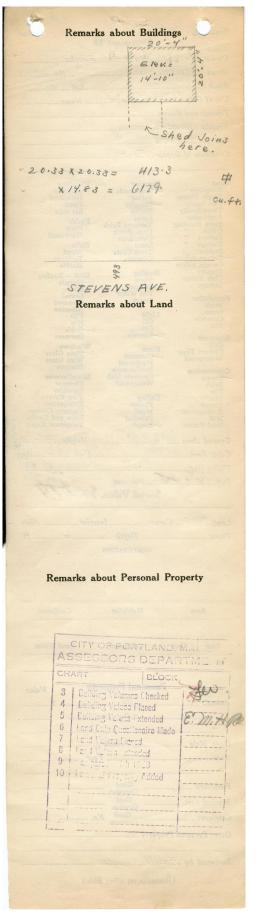

# 2016 124 Porti d, ine Assessment 19 Near Wignen Tr Name Owner Exclette Hunne B Street ... Stevens : Ave .... No. 74.93 " Block ..... 135 C Lot 21r Use of Bldg. Private Garage Name.... Tenants and Rooms..... Rentals Owners accupid Age 39 Years Class Bungalow Single House Two family Apartment Store Building Office "Batory" Factory " Storage " Stables Garage, point Exterior Clapboards Siding Stucco Paper Tapestry Brick Com. Brick Galv. Iron Stone Terra Cotta Concrete Keating Plumbing Common Individual Open Set tubs Finish Plain Hardwood Halls Wood Garage, private Garage, public Theatre Club House Cottage Terrazzo Marble Marble Roof — Roofing Shingle Slate Gravel Prepared Asbestos Flat Hip Gable Dormers Heating Stove Furnace Hot Water Foundation Steam Brick Stone Concrete Pile Light Oil Gas Electric Basement Windows Plain Glass Wire Glass Shutters Full Cement Floor Waterproof Floor Common Hardwood Re-Concrete Concrete Slab Waterproof Construction Miscellancous Elevator Sprinkler Fire Escape Refrigerator Vacuum Cleaner Safes and Vaults Telephone Equip. Frame Brick Tile Blocks Stucco Re-Concrete Mill Ceiling Plaster Metal Panelled Rough Mill Steel Frame Ground Area 413 og ++ Height ... Cubic Feet 6129 .ctso 35 Utility Dep. ... Sound Value, \$225 Land 1500 Corner Interior ... Alley ...... Depth ...... \_\_\_\_\_ ......ft Front ..... COMPUTATION Multiplier Coefficient Area Land Value Unit Coefficient Year 19 **Personal Property** Value Animals ... ...... No. ... \$ " " ..... Female ... Dogs, Male ..... Year ..... Auto ..... " " Good Common Good Common Furniture ..... Musical Inst. ..... Other Personal Property ..... Surveyed by Fowler-Halbrack (Remarks on other Side) 2.6