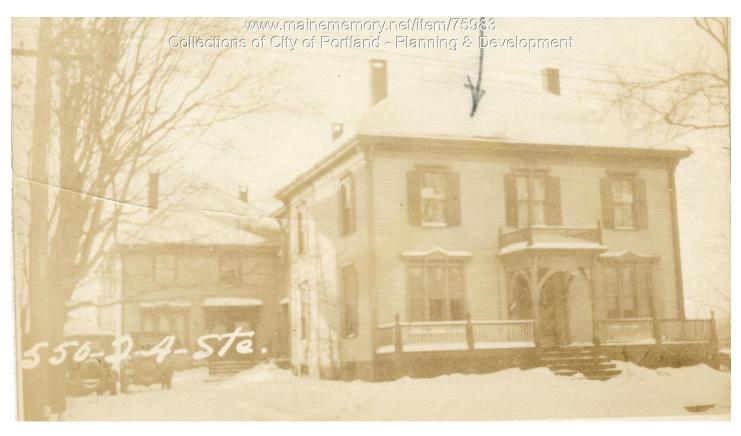

## 1924 Portland Tax Records: 550-558 Stevens Avenue, Portland, 1924

| <b>Owner:</b>          | Mary A. Best                                            |  |
|------------------------|---------------------------------------------------------|--|
| Address:               | 550-558 Stevens Avenue, Deering Center, Portland, Maine |  |
| Use:                   | Dwelling - Two family                                   |  |
| Local Code:            | Block 135D Lot 1 Book 70 Page 1                         |  |
| MMN item number: 75983 |                                                         |  |
| Notes:                 | The property owner is noted as a Civil War Veteran.     |  |