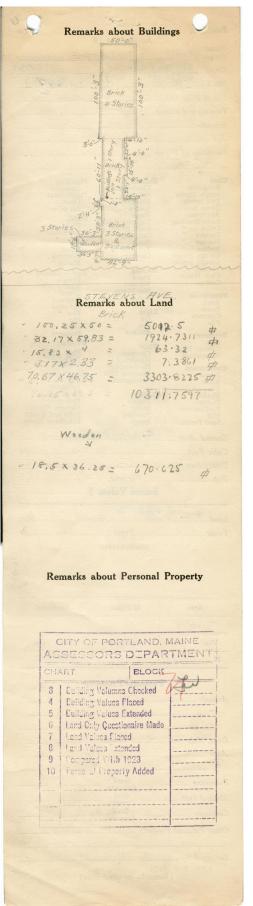

1924 Portland Tax Records: Assessor's Record, 716-730 Stevens Avenue, Portland, 1924

-5 Portland, A sine Assessment 19 Name Owner Westbrook Seminary-Exempt Use of Bldg. Darmitarys. R. Raams. Name. Tenants and Rooms..... Rentals Age .. Condition of Repair Exterior Plumbing Clapboards Common Siding Individual Shingles Open Stucco Set tubs Class Bungalow Single House Two family Three family Stucco Paper Tapestry Brick Com. Brick Galv. Iron Stone Terra Cotta Concrete Apartment Store Building Office " Factory " Storage " Stables Finish Plain Hardwood Halls Wood Stables Garage, private Garage, public Theatre Club House Cottage Terrazzo Marble Concrete Heating Stove Furnace Hot Water Steam Light Oil Gas Electric Floor Common Marble Roof — Roofing Shingle Slate Gravel Prepared Asbestos Flat Hip Gable Dormers Foundation Brick Stone Concrete Pile Basement Full Windows Plain Glass Wire Glass Shutters Cement Floor Waterproof Common Hardwood Re-Concrete Concrete Slab Waterproof Construction Re-Concrete Shutters Size Structure Concrete Slab Miscellaneous Elevator Sprinkler Blocks Ceiling Fire Escape Stucco Plaster Vacuum Cleaner Mill Steel Frame Stack Rough Word Telephone Equip. Ground Area 103 In 2944-6709/Height Construction Frame Brick Tile Blocks Cubic Feet..... Utility Dep. .....Per cent. Dep. ..... Sound Value, \$ Land. 7 1. 317,212 Interior..... Alley ...... Depth ..... .ft. Front .... COMPUTATION PAM NS Coefficient Area Multiplier 7 1/4. t Land Value Year Unit Coefficient 19. 1200 8700 **Personal Property** Value Animals ...... No. \$..... " Dogs, Male ...... Female ...... ......Year Auto ..... " " ... Good Common Good Common Furniture ..... Musical Inst. ..... Other Personal Property ..... Surveyed by Fauler - Halbrook APR 2 6 1924 (Remarks on other Side) / -6