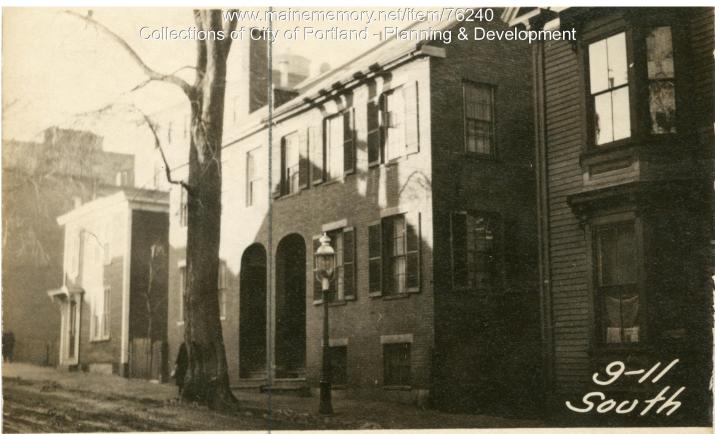

## 1924 Portland Tax Records: 11-13 South Street, Portland, 1924

| Owner:          | Martin J. Lowery                              |
|-----------------|-----------------------------------------------|
| Address:        | 11-13 South Street, Downtown, Portland, Maine |
| Use:            | Dwelling - Two family                         |
| Local Code:     | Block 38E Lot 25 Book 67 Page 1               |
| MMN item number | : 76240                                       |
| Notes:          | The property was also owned by Annie Lowery.  |