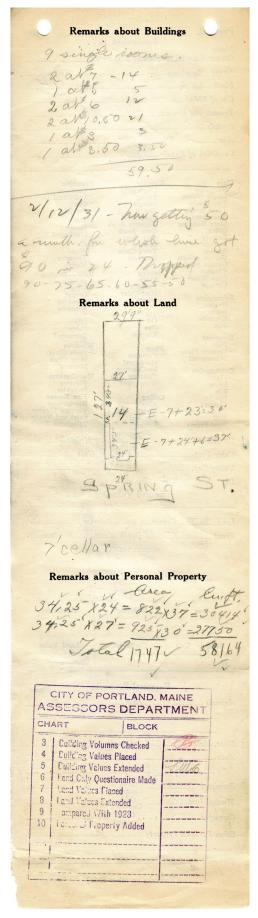

|                                                                |                                         | (NIL                                 | 1700-                                                                |         |
|----------------------------------------------------------------|-----------------------------------------|--------------------------------------|----------------------------------------------------------------------|---------|
|                                                                |                                         | DUEB                                 | 2500                                                                 |         |
| Port                                                           | l,                                      | skuli isode E                        | aine                                                                 |         |
| Name                                                           |                                         | Assessment 1                         | 9                                                                    |         |
|                                                                | appin                                   | John J Hei                           | rs                                                                   |         |
|                                                                |                                         |                                      | No143                                                                |         |
| -                                                              | ^                                       |                                      | - (1 66)                                                             |         |
| Block4                                                         | ()                                      | . 000.                               | LotLot                                                               |         |
| Use of B                                                       | ldg.                                    | maxima                               | Name                                                                 |         |
| Tenants of                                                     | and Room                                | s / - / O K                          | Mis                                                                  |         |
| Rentals                                                        | 90 (                                    | over                                 |                                                                      |         |
| Age                                                            | abou                                    | J 75 yrs                             |                                                                      |         |
|                                                                | of Repai                                | ir Fair                              |                                                                      |         |
|                                                                |                                         |                                      |                                                                      |         |
|                                                                | *************************************** |                                      |                                                                      |         |
| Class<br>Bungalo                                               | w                                       | Exterior                             | Plumbing<br>Common                                                   |         |
| Single I                                                       | House                                   | Clapboards<br>Siding<br>Shingles     | Individual & Open                                                    |         |
| Two fan<br>Three fa                                            | amily                                   | Stucco                               | → Set tubs                                                           |         |
| Apartme<br>Store B                                             | uilding                                 | Paper<br>Tapestry Brick              | Finish — Plain                                                       |         |
| Office<br>Factory                                              | " -                                     | Tapestry Brick Com. Brick Galv. Iron | Hardwood                                                             |         |
| Storage                                                        | "                                       | Stone                                | Halls<br>Wood                                                        |         |
| Stables<br>Garage,<br>Garage,                                  | private                                 | Terra Cotta<br>Concrete              | Terrazzo                                                             |         |
| Theatre                                                        |                                         | Heating                              | Marble                                                               |         |
| Club H<br>Cottage                                              | ouse                                    | Stove                                | Roof — Roofing Shingle                                               |         |
|                                                                |                                         | Furnace<br>Hot Water                 | Slate                                                                |         |
| Foundatio<br>Brick<br>Stone                                    | n ba                                    | Steam                                | Gravel<br>Prepared<br>Asbestos                                       |         |
| Stone                                                          | P                                       | Light<br>Oil                         | > Flat                                                               |         |
| Concret<br>Pile                                                |                                         | Gas                                  | Hip<br>Gable                                                         |         |
| Basement                                                       |                                         | Electric                             | Dormers                                                              |         |
| Full Cement                                                    | Floor                                   | Floor                                | Windows<br>Plain Glass                                               |         |
| Waterp                                                         | roof                                    | Common<br>Hardwood                   | Wire Glass<br>Shutters                                               |         |
| Constructi                                                     | ion                                     | Re-Concrete<br>Concrete Slab         | Miscellaneous                                                        |         |
| > Brick<br>Tile                                                |                                         | Waterproof                           | Elevator<br>Sprinkler                                                |         |
| Blocks                                                         |                                         | Ceiling                              | Fire Escape                                                          |         |
| Stucco<br>Re-Con                                               | crete                                   | Plaster<br>Metal                     | Refrigerator<br>Vacuum Cleaner                                       |         |
| Mill                                                           |                                         | Panelled                             | Vacuum Cleaner<br>Safes and Vaults<br>Telephone Equip.               | 1       |
| Steel F                                                        | rame                                    | Rough                                | / V                                                                  | 1       |
|                                                                |                                         |                                      |                                                                      |         |
| Ground 2                                                       | Area                                    |                                      | Height 300/                                                          |         |
| Ground 2<br>Cubic Fe                                           |                                         | 58164                                | Unit 18 cts.                                                         |         |
| Cubic Fe                                                       | et                                      | 58,164                               | / 10                                                                 | , 000   |
| Cubic Fe<br>Utility D                                          | etep.                                   | 5 8,164                              | / 10                                                                 | 1000    |
| Cubic Fe                                                       | etep.                                   | 5 8/64<br>0 Per cent.                | Unit S cts.                                                          | 1000    |
| Cubic Fe<br>Utility D                                          | etep.                                   | Der cent.  Sound Value,              | Unit S cts.                                                          | · 000t  |
| Cubic Fe Utility D Dep                                         | et                                      | Sound Value,                         | \$ 4188                                                              | . 0001  |
| Cubic Fe Utility D Dep                                         | etep.                                   | Sound Value,                         | Unit S cts.                                                          | 1001    |
| Cubic Fe Utility D Dep                                         | ep. 6                                   | Sound Value,                         | \$ 4188                                                              | 1001    |
| Cubic Fe Utility D Dep Land34                                  | ep. 6                                   | Sound Value, rner In 292 Depth La    | \$ 4188                                                              | 1001    |
| Cubic Fe Utility D Dep Land34                                  | ep. 6                                   | Sound Value,                         | \$ 4188                                                              | . 2001  |
| Cubic Fe Utility D Dep Land34                                  | 105. Co. 24-2996) 5 X 88                | Sound Value, rner In 292 Depth La    | \$ 4188                                                              | 1001    |
| Cubic Fe Utility D Dep Land34                                  | 105. Co                                 | Sound Value, rner In 292 Depth La    | \$ 4188                                                              | 1001    |
| Cubic Fe Utility D Dep Land34                                  | 105. Co. 24-2996) 5 X 88                | Sound Value, rner In 292 Depth La    | \$ 4188                                                              | 1001    |
| Cubic Fe Utility D Dep  Land3e Front                           | et                                      | Sound Value, rner                    | \$ 4188 \$ 4188  \$ 4188  \$ 4188  \$ 4188                           | 1001    |
| Cubic Fe Utility D Dep Land34                                  | et                                      | Sound Value, rner In 292 Depth La    | \$ 4188                                                              | . 201   |
| Cubic Fe Utility D Dep  Land3e Front                           | et                                      | Sound Value, rner                    | \$ 4188 \$ 4188  \$ 4188  \$ 4188  \$ 4188                           | 1001    |
| Cubic Fe Utility D Dep  Land34 Front                           | et                                      | Sound Value,  rner                   | \$ 41.88  \$ 41.88  sterior Alley 2 7 = 3#227ft. 47  30  Coefficient | . 2001  |
| Cubic Fe Utility D Dep  Land3e Front                           | et                                      | Sound Value, rner                    | \$ 4188 \$ 4188  \$ 4188  \$ 4188  \$ 4188                           | · north |
| Cubic Fe Utility D Dep  Land34 Front                           | et                                      | Sound Value,  rner                   | \$ 41.88  \$ 41.88  sterior Alley 2 7 = 3#227ft. 47  30  Coefficient | · cont  |
| Cubic Fe Utility D Dep  Land3e Front 3 4 0 2 6 00              | et                                      | Sound Value,  rner                   | \$ 41.88  \$ 41.88  sterior Alley 2 7 = 3#227ft. 47  30  Coefficient | 1000    |
| Cubic Fe Utility D Dep  Land3e Front 3 4 0 2 6 00              | et                                      | Sound Value,  rner                   | \$ 41.88  \$ 41.88  sterior Alley 2 7 = 3#227ft. 47  30  Coefficient | . 2001  |
| Cubic Fe Utility D Dep  Land3e Front 3 4 0 2 6 00              | et                                      | Sound Value,  rner                   | \$ 41.88  \$ 41.88  sterior Alley 2 7 = 3#227ft. 47  30  Coefficient | · Sport |
| Cubic Fe Utility D Dep  Land3e Front 3 4 0 2 6 00              | et                                      | Sound Value,  rner                   | \$ 41.88  \$ 41.88  sterior Alley 2 7 = 3#227ft. 47  30  Coefficient | · South |
| Cubic Fe Utility D Dep  Land3e Front 3 4 0 2 6 00              | et                                      | Sound Value,  rner                   | \$ 41.88  \$ 41.88  sterior Alley 2 7 = 3#227ft. 47  30  Coefficient | · coot  |
| Cubic Fe Utility D Dep  Land3e Front 3 4 0 2 6 00              | et                                      | Sound Value,  rner                   | \$ 41.88  \$ 41.88  sterior Alley 2 7 = 3#227ft. 47  30  Coefficient | · South |
| Cubic Fe Utility D Dep  Land3e Front 3 4 0 2 6 00              | et                                      | Sound Value,  rner                   | \$ 41.88  \$ 41.88  sterior Alley 2 7 = 3#227ft. 47  30  Coefficient | · soot  |
| Cubic Fe Utility D Dep  Land3e Front 3 4 0 2 6 00              | et                                      | Sound Value,  rner                   | \$ 41.88  \$ 41.88  sterior Alley 2 7 = 3#227ft. 47  30  Coefficient | · South |
| Cubic Fe Utility D Dep  Land3e Front 3 4 0 2 6 00              | et                                      | Sound Value,  rner                   | \$ 41.88  \$ 41.88  sterior Alley 2 7 = 3#227ft. 47  30  Coefficient | , sont  |
| Cubic Fe Utility D Dep  Land3e Front 3 4 0 2 6 00              | et                                      | Sound Value,  rner                   | \$ 41.88  \$ 41.88  sterior Alley 2 7 = 3#227ft. 47  30  Coefficient | · cont  |
| Cubic Fe Utility D Dep  Land3e Front                           | et                                      | Sound Value,  rner                   | \$ 41.88  \$ 41.88  sterior Alley 2 7 = 3#227ft. 47  30  Coefficient | Sport . |
| Cubic Fe Utility D Dep  Land3e Front                           | et                                      | Sound Value,  rner                   | \$ 41.88  \$ 41.88  sterior Alley 2 7 = 3#227ft. 47  30  Coefficient | · cont  |
| Cubic Fe Utility D Dep  Land3e Front                           | et                                      | Sound Value,  rner                   | \$ 41.88  \$ 41.88  sterior Alley 2 7 = 3#227ft. 47  30  Coefficient | · cont  |
| Cubic Fe Utility D Dep  Land3e Front                           | et                                      | Sound Value,  rner                   | \$ 41.88  \$ 41.88  sterior Alley 2 7 = 3#227ft. 47  30  Coefficient | Cont    |
| Cubic Fe Utility D Dep  Land3e Front                           | et                                      | Sound Value,  rner                   | \$ 41.88  \$ 41.88  sterior Alley 2 7 = 3#227ft. 47  30  Coefficient | tonot   |
| Cubic Fe Utility D Dep  Land3e Front                           | et                                      | Sound Value, rner                    | \$ 4188  sterior                                                     | · coot  |
| Cubic Fe Utility D Dep                                         | et                                      | Sound Value, rner                    | \$ 4188  sterior                                                     | · cont  |
| Cubic Fe Utility D Dep  Land3e Front 3 4 0 2 6 00  Ar  Year 19 | et                                      | Sound Value, rner                    | terior                                                               | Sport   |
| Cubic Fe Utility D Dep                                         | et                                      | Sound Value, rner                    | terior                                                               | Sport   |
| Cubic Fe Utility D Dep  Land3e Front 3 4 0 2 6 00  Ar  Year 19 | et                                      | Sound Value, rner                    | terior                                                               | · Spot  |