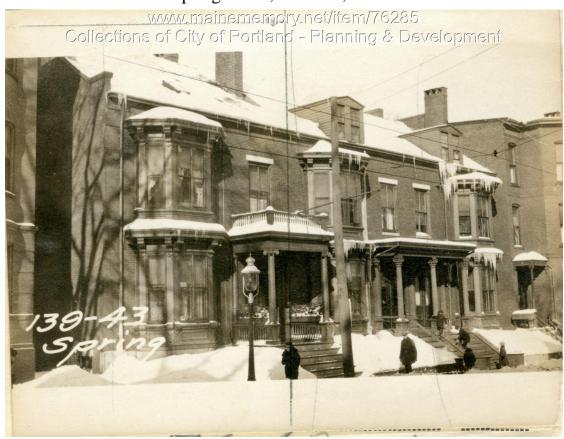

## 1924 Portland Tax Records: 143 Spring Street, Portland, 1924

Owner: Heirs of John J. Lappin

**Address:** 143 Spring Street, West End, Portland, Maine

**Use:** Dwelling - Single family

**Local Code:** Block 45A Lot 14 Book 68 Page 1

MMN item number: 76285

**Notes:** The property was subsequently owned by Catherine F. Lappin.

www.mainememory.net 2 of 2