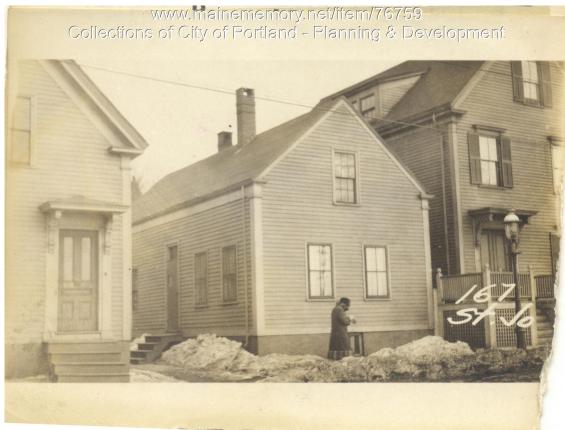

## 1924 Portland Tax Records: 167-169 St. John Street, Portland, 1924

| Owner:           | Charles L. Donahue, Trustee                        |
|------------------|----------------------------------------------------|
| Address:         | 167-169 St. John Street, West End, Portland, Maine |
| Use:             | Dwelling - Single family                           |
| Local Code:      | Block 68B Lot 5 Book 71 Page 2                     |
| MMN item number: | 76759                                              |