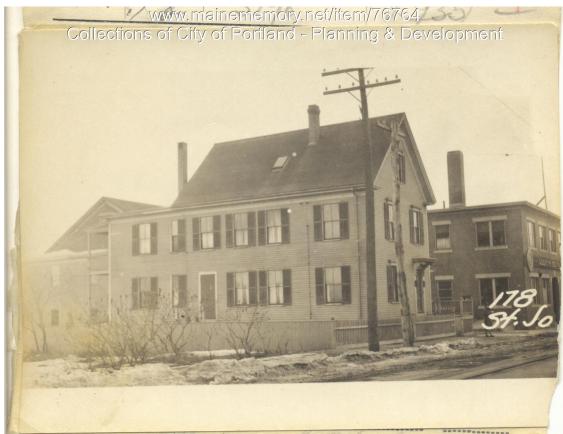

## 1924 Portland Tax Records: 176-178 St. John Street, Portland, 1924

\$1300 Por ad, maine Assessment 19% Name Owner Deering Ice"Cream Co Street St. John No. 176-178 Block 68 D Use of Bldg. 2 Family ..... Name.... Tenants and Rooms 5 9 7 19775 Rentals 2 Bents 164 Class Bungalow Single House Y Two family Three family Apartment Store Building Office " Factory " Storage " Stables Garage, private Garage, public Theatre Club House Cottage Exterior · Clapboards Siding Shingles Stucco Paper Tapestry Brick Com. Brick Galv. Iron Stone Terra Cotta Concrete Ieating Plumbing Common Individual Open Set tubs Finish V Plain Hardwood Hardwood Halls Wood Terrazzo Marble Roof — Roofing Shingle Slate Gravel Prepared Asbestos Flat Hip Hoormers Windows Heating Stove Furnace Hot Water Steam Foundation Brick Stone Concrete Pile Light Oil Gas Electric Basement V Full Cement Floor Waterproof Windows Plain Glass Wire Glass Shutters Floor Common Hardwood Re-Concrete Concrete Slab Waterproof Construction Frame Brick Tile Blocks Stucco Re-Concrete Mill Steel Frame Miscellaneous Alscenanceus Elevator Sprinkler Fire Escape Refrigerator Vacuum Cleaner Safes and Vaults Telephone Equip. Ceiling Plaster Metal Panelled Rough 24-29 Ground Area 1010 Height .... Cubic Feet 28165 Unit\_\_\_\_\_Cts. 0 Utility Dep. .... 40 Dep. 55 Per cent. SV - Sound Value, \$228/ Land 5415 Corner Interior ... Allev Front ...... Depth ..... ....ft. = COMPUTATION Area Multiplier Coefficient 5198 Land Value Year Unit Coefficient 19 . 1/8 5198 Surveyed by ..... (Remarks on other Side)

## 1924 Portland Tax Records: 176-178 St. John Street, Portland, 1924

Owner:Deering Ice Cream CompanyAddress:176-178 St. John Street, West End, Portland, MaineUse:Dwelling - Two familyLocal Code:Block 68D Lot 3 Book 71 Page 1MMN item number:76764