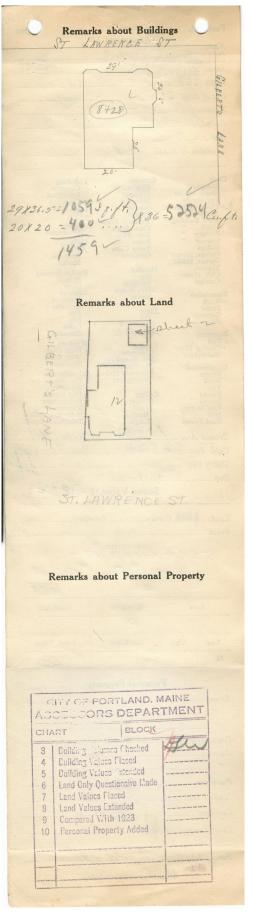

## 1924 Portland Tax Records: 43 St. Lawrence Street, Portland, 1924

#10/2 Port 1, ine Assessment 19 Name Owner Crocker Harmon C St Lawrence Street Gilbert Lane 39-43 V ..... No.10-16.V Block 16 F Lot 12 Use of Bldg. D. Name...... Tenants and Rooms 3 - 6+6+6 Rentals 37 00 3000 OWNER Age 45- YRS Class Bungalow Single House Two family Apartment Store Building Office " Factory " Stables Stables Galage, period Exterior Ctapboards Siding Shingles Stucco Paper Tapestry Brick Galv. Iron Stone Terra Cotta Concrete Plumbing Common Individual Open L Set tubs Finish Plain Hardwood Halls / Wood Terrazzo Marble Stables Garage, private Garage, public Theatre Club House Cottage Marble Roof — Roofing Shingle Slate Gravel Prepared Asbestos Flat Hip Gable Dormers Heating Stove Furnace Hot Water Hot ... Steam Foundation Brick Stone Concrete Pile Light Oil 4Gas Electric 2 Basement Full Cement Floor Waterproof Windows Plain Glass Wire Glass Shutters Floor Re-Concrete Slab Waterproof Construction Prame Brick Tile Blocks Stucco Re-Concrete Mill Steel Frame Shutters Miscellaneous Elevator Sprinkler Fire Escape Refrigerator Vacuum Cleaner Safes and Vaults Telephone Equip. Ceiling Plaster Metal Panelled Rough .Height 36 1459 Ground Area Cubic Feet 52 52 4 Unit\_10......cts Utility Dep. Dep. ..... 30 Per cent. 5400 - 24 Sound Value, \$5763 Land. 5508 Corner. Interior. Alley Front ...... Depth ..... .....=.....ft COMPUTATION # 5508×100×.18 5508×805 - 68 4 Multiplier Coefficient Area R. Coefficient Land Value Year Unit \$10.59 19 43 ST. LA. Surveyed by A. Marchendel (Remarks on other Side)