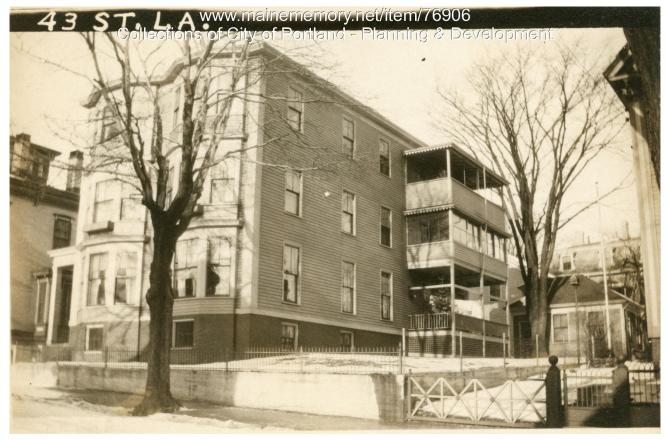

## 1924 Portland Tax Records: 43 St. Lawrence Street, Portland, 1924

| Owner:           | Harmon C. Crocker                                 |
|------------------|---------------------------------------------------|
| Address:         | 43 St. Lawrence Street, East End, Portland, Maine |
| Use:             | Dwelling - Three Family                           |
| Local Code:      | Block 16F Lot 12 Book 72 Page 1                   |
| MMN item number: | 76906                                             |