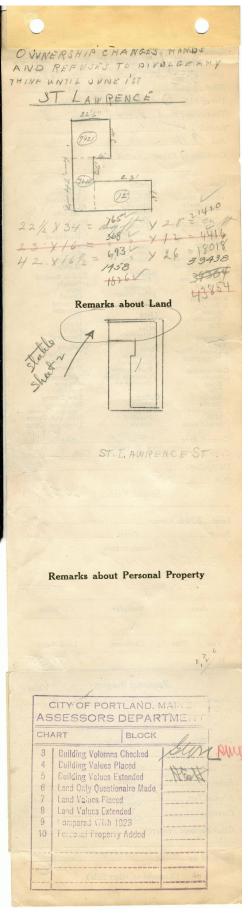

## 1924 Portland Tax Records: 42-46 St. Lawrence Street, Portland, 1924

1-2 Porti J, ine Assessment 19 Name 6 Name Overer Mountfort Charles F Street Jone, Street STREET No.2-6 No.2-6 Block .. 16. J. Lot ... Use of Bldg. D. K store Name. Tenants and Rooms Vacant (over) Rentals Age QID Condition of Repair Part Class Bungalow \*Single House Two family Apartment Store Building Office " Factory " Storage " Stables Garage, pri-Exterior Clapboards Siding Shingles Stucco Paper Tapestry Brick Com. Brick Galv. Iron Stone Plumbing Common Individual Open Set tubs Finish Plain Hardwood Hardwood Halls rWood Terrazzo Marbie Roof — Roofing Shingle Shingle Gravel Prepared Abbestos Flat Gable Dormers Windows Stone Terra Cotta Concrete Stables Garage, private Garage, public Theatre Club House Cottage Heating Stove Furnace Hot Water Steam Foundation Brick Stone Concrete Pile Light Oil Gas Electric Basement Windows Plain Glass Wire Glass Shutters Floor Common Hardwood Re-Concrete Concrete Slab Waterproof Cement Floor Waterproof Construction Shutters Miscellaneous Elevator Sprinkler Fire, Escape Refruerator Vacuum Cleaner Safes and Vaults Telephone Equip. Frame Brick Tile Blocks Stucco Re-Concrete Ceiling Plaster Metal Panelled Rough Mill Steel Frame Height 1458 Ground Area .... Cubic Feet 39438 Utility Dep. .... Dep. 65 Per cent. Sound Value, \$2485 Alley Land. 3366. Corner. ..... Interior. ft. Front \_\_\_\_\_ Depth \_\_\_\_\_ (3736) COMPUTATION 3366×111×18 33 705 4 Multiplier Coefficient Area R Unit Coefficient Land Value Year \$ 7051-19 Surveyed by (Remarks on other Side) 10/2