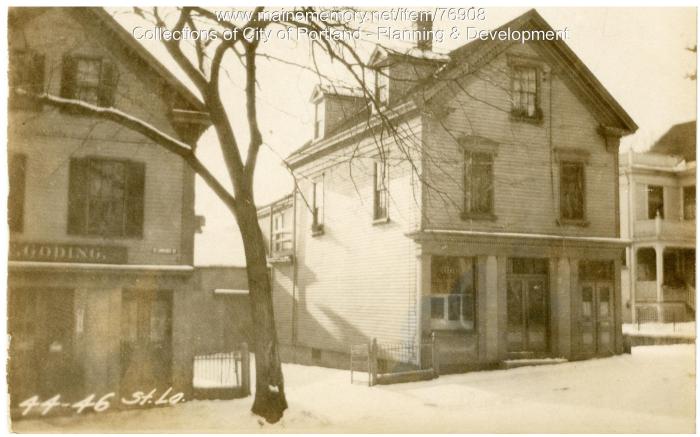

## 1924 Portland Tax Records: 42-46 St. Lawrence Street, Portland, 1924

| Owner:           | Charles F. Mountfort                                 |
|------------------|------------------------------------------------------|
| Address:         | 42-46 St. Lawrence Street, East End, Portland, Maine |
| Use:             | Dwelling - Single Family & Store                     |
| Local Code:      | Block 16J Lot 1 Book 72 Page 1                       |
| MMN item number: | : 76908                                              |