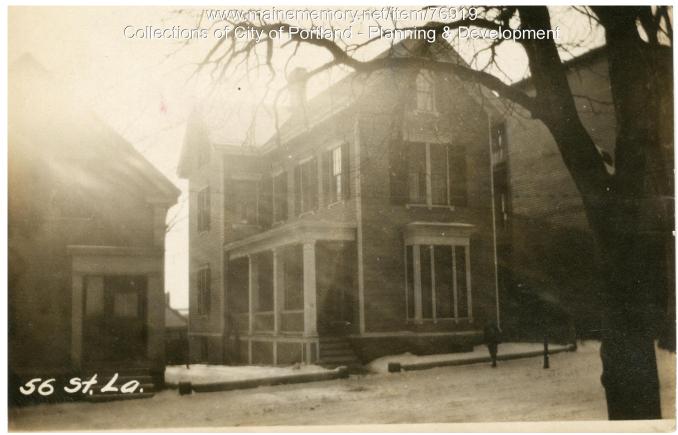

## 1924 Portland Tax Records: 56 St. Lawrence Street, Portland, 1924

| Owner:           | Harriet E. Burnham                                |
|------------------|---------------------------------------------------|
| Address:         | 56 St. Lawrence Street, East End, Portland, Maine |
| Use:             | Dwelling - Single family                          |
| Local Code:      | Block 16I Lot 2 Book 72 Page 1                    |
| MMN item number: | 76919                                             |