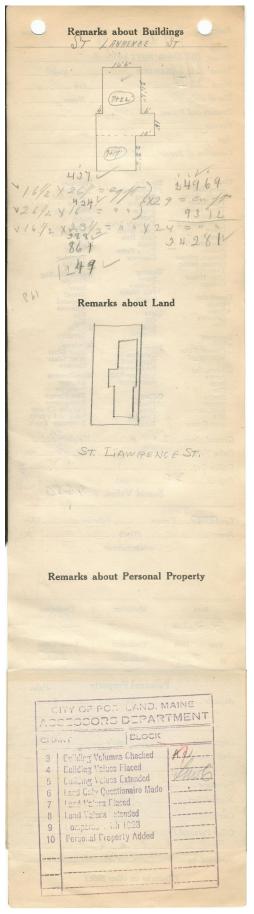

## 1924 Portland Tax Records: 56 St. Lawrence Street, Portland, 1924

Portla, Anne Assessment 19 Name Owner Burnham Harriett E Street St Lawrence No56 Block 16 Lot Use of Bldg. D. Name...... Tenants and Rooms. Ourner Rentals ... Condition of Repair \_\_\_\_\_ Po.o.R Class Bungalow Single House Two family Apartment Store Building Office " Factory " Storage " Stables Carage, private Exterior /Clapboards /Siding Shingles Stucco Paper Tapestry Brick Com. Brick Galv. Iron Stone Terra Cotta Concrete Plumbing Common Individual Open Set tubs Finish Plain Hardwood Halls Wood Terrazzo Marble Stables Garage, private Garage, public Theatre Club House Cottage Heating Stove Furnace Hot Water Steam Marble Roof — Roofing Shingle Slate Gravel Prepared Asbestos Flat Hip Foundation Brick Stone Concrete Pile Light Oil Hip Gable Dormers Gas Basement Full Cement Floor Waterproof Floor Common Hardwood Re-Concrete Concrete Slab Waterproof Windows Plain Glass Wire Glass Shutters Construction Miscellaneous Elevator Srivinkler Fire, Escape Refinerator Vacuum Cleaner Safes and Vaults Telephone Equip. Frame Brick Tile Blocks Stucco Re-Concrete Mill Steel Frame Ceiling Plaster Metal Panelled Rough Height 29-24 Cubic Feet. 34281 Unit.18 .cts. 000 Dep. 60 Per cent. Utility Dep. A Sound Value, \$2468 201 3200 Land 3320 Corner...... Interior...... Alley Front ..... COMPUTATION Multiplier Coefficient Area 3 Year Unit Coefficient Land Value \$ 64 19 . 7/0 56 St. La. . A. Surveyed by ..... (Remarks on other Side)