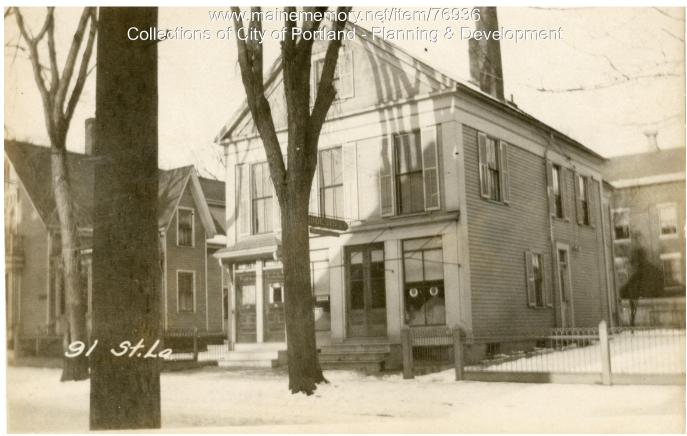

## 1924 Portland Tax Records: 89-91 St. Lawrence Street, Portland, 1924

| Owner:           | William A. Hatch                                     |
|------------------|------------------------------------------------------|
| Address:         | 89-91 St. Lawrence Street, East End, Portland, Maine |
| Use:             | Dwelling - Two Family and Store                      |
| Local Code:      | Block 16D Lot 11 Book 72 Page 1                      |
| MMN item number: | 76936                                                |