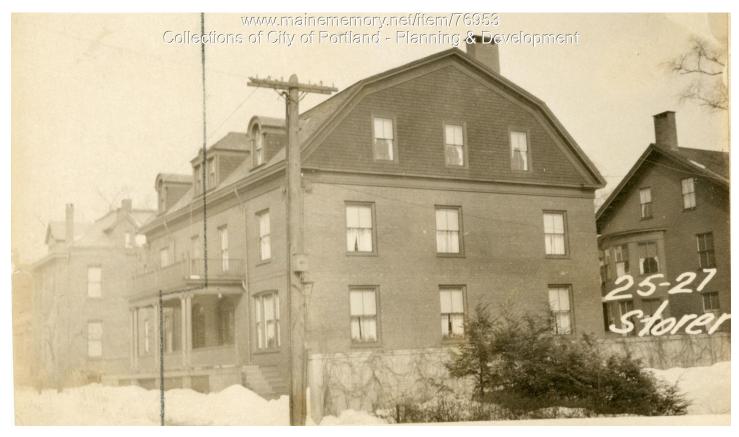

## 1924 Portland Tax Records: 23-25 Storer Street, Portland, 1924

| Owner:           | Moulton H. Neale                               |
|------------------|------------------------------------------------|
| Address:         | 23-25 Storer Street, West End, Portland, Maine |
| Use:             | Dwelling - Two family                          |
| Local Code:      | Block 61G Lot 13 Book 72 Page 1                |
| MMN item number: | 76953                                          |