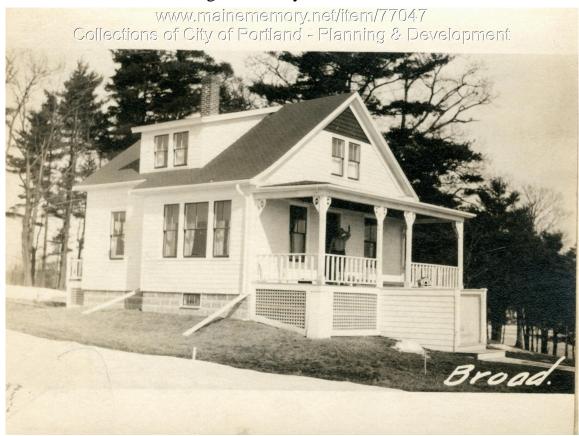

## 1924 Portland Tax Records: Dwelling, Broadway, Portland, 1924

| Owner:           | Harold L. Seiders                |
|------------------|----------------------------------|
| Address:         | Broadway, Portland, Maine        |
| Use:             | Dwelling - Single family         |
| Local Code:      | Block 206E Lot 13 Book 73 Page 2 |
| MMN item number: | 77047                            |