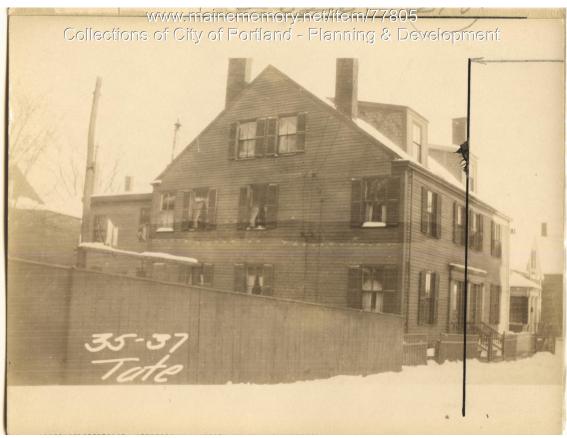

## 1924 Portland Tax Records: 35 Tate Street, Portland, 1924

| Owner:           | Donna E. Ross                             |
|------------------|-------------------------------------------|
| Address:         | 35 Tate Street, West End, Portland, Maine |
| Use:             | Dwelling - Two family                     |
| Local Code:      | Block 44D Lot 26 Book 74 Page 1           |
| MMN item number: | 77805                                     |