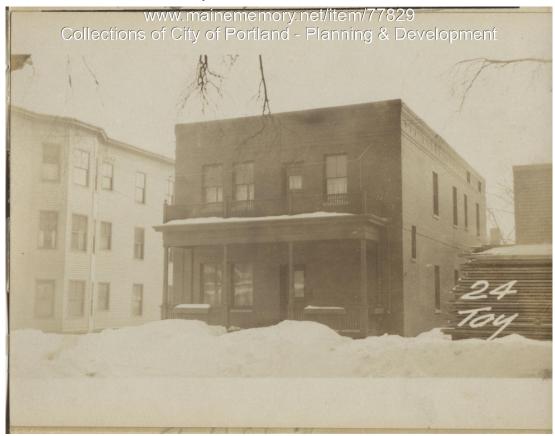

## 1924 Portland Tax Records: 22-24 Taylor Street, Portland, 1924

| Owner:           | Annie M. Foley                                             |
|------------------|------------------------------------------------------------|
| Address:         | 22-24 Taylor Street, West End, Portland, Maine             |
| Use:             | Dwelling - Two family                                      |
| Local Code:      | Block 57B Lot 7 Book 74 Page 1                             |
| MMN item number: | 77829                                                      |
| Notes:           | The property was subsequently owned by Catherine A. Foley. |
|                  |                                                            |