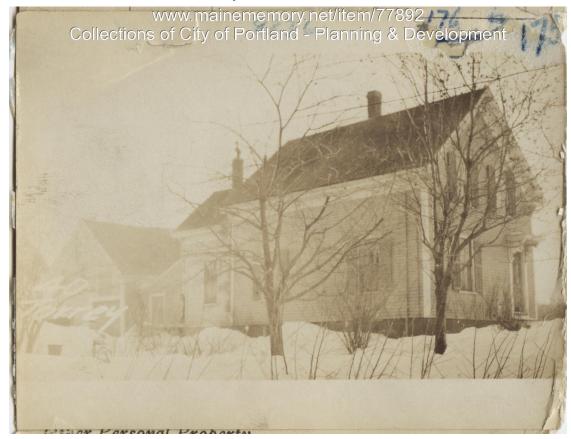

## 1924 Portland Tax Records: 38-42 Torrey Street, Portland, 1924

Por ad, aine Assessment 19 Name OwnerMayo John W & Bertha L Street Torrey .. No.38+42 Block 155 AD Lot & L Tenants and Rooms 1+ 0 xyupu - 5+4 Rentals 16 ppn mo Exterior Clapboards Siding Shingles Stucco Paper Tapestry Brick Com. Brick Galv. Iron Class Bungalow Single House Two family Three family Apartment Store Building Office " Plumbing Common Individual Open Set tubs Finish Plain Hardwood Garage, private Maruie Heating Stove Furnace Hot Water Steam Marole Roof - Roe Slate Gravel Prepared Asbestos Flat Hip Gable Dormers Windows Theatre Club House Cottage Foundation Brick Stone Light Oil Gas — Electric Concrete Pile Basement - Full - Cement Floor Waterproof Windows – Plain Glass Wire Glass Shutters Floor Common Hardwood Re-Concrete Concrete Slab Waterproof Waterproof Construction Frame Brick Tile Blocks Stucco Re-Concrete Mill Steel Frame Shutters Miscellaneous Elevator Sprinkler Fire Escape Refrigerator Vacuum Cleaner Safes and Vaults Telephone Equip. / 6 Ceiling — Plaster Metal Panelled Rough Ground Area 965 Ag 7 Height 2115'20 Unit\_15 Cubic Feet 19686 ...cts. Sound Value, \$ 1329 .... Alley .....ft. Front ..... Depth .... ...... COMPUTATION Area Coefficient Multiplier 8062 4375 Land Value Coefficient Unit Year 2 I a MILL VR MARK Uther Fersonal Property ... 1m Surveyed by .. ..... (Remarks on other Side)

## 1924 Portland Tax Records: 38-42 Torrey Street, Portland, 1924

| Owner:                 | John W. Mayo                                   |
|------------------------|------------------------------------------------|
| Address:               | 38-42 Torrey Street, Deering, Portland, Maine  |
| Use:                   | Dwelling - Single family                       |
| Local Code:            | Block 155D Lot 8 Book 74 Page 1                |
| MMN item number: 77892 |                                                |
| Notes:                 | The property was also owned by Bertha L. Mayo. |